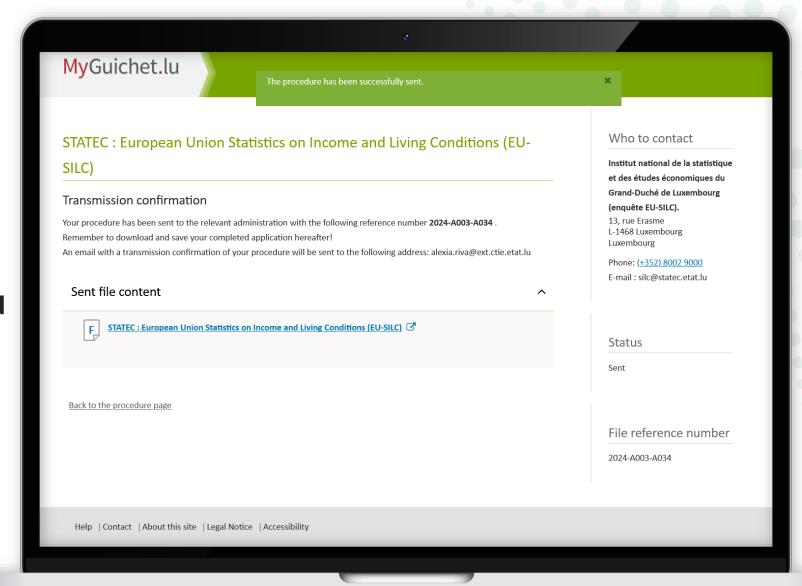

### Procedure with authentication

Click on 'Send'.

Click on '**Send**' to confirm the submission of the survey.

You have **successfully submitted** your questionnaire to STATEC!

The holder of the private eSpace also receives an automatic email informing them that the survey has been successfully submitted.

Once you have **closed the browser tab or window**, you can no longer access this document.

If you have provided an email address for the **contact person**, they will also receive an automatic email informing them that the survey has been successfully submitted.