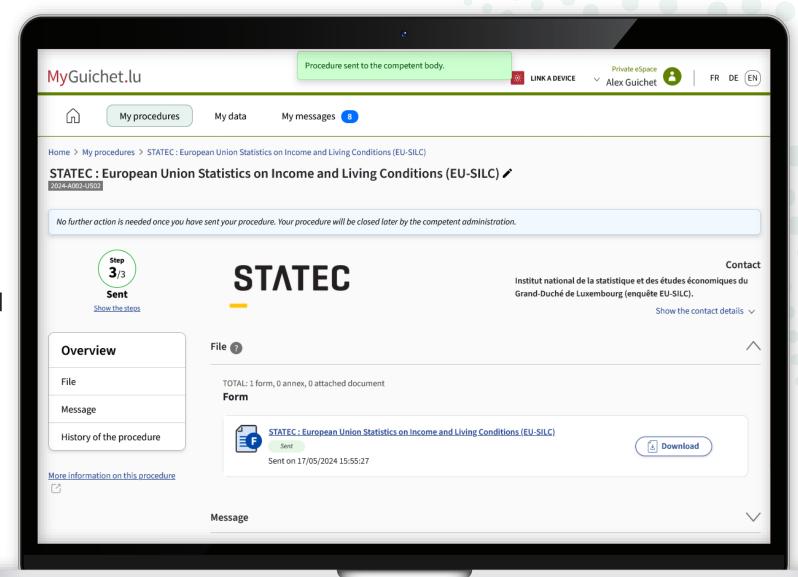

### Procedure with authentication

Click on 'Send'.

Click on '**Send**' to confirm the submission of the survey.

You have **successfully submitted** your questionnaire to STATEC!

The holder of the private eSpace also receives an automatic email informing them that the survey has been successfully submitted.

Once you have **closed the browser tab or window**, you can no longer access this document.

If you have provided an email address for the **contact person**, they will also receive an automatic email informing them that the survey has been successfully submitted.