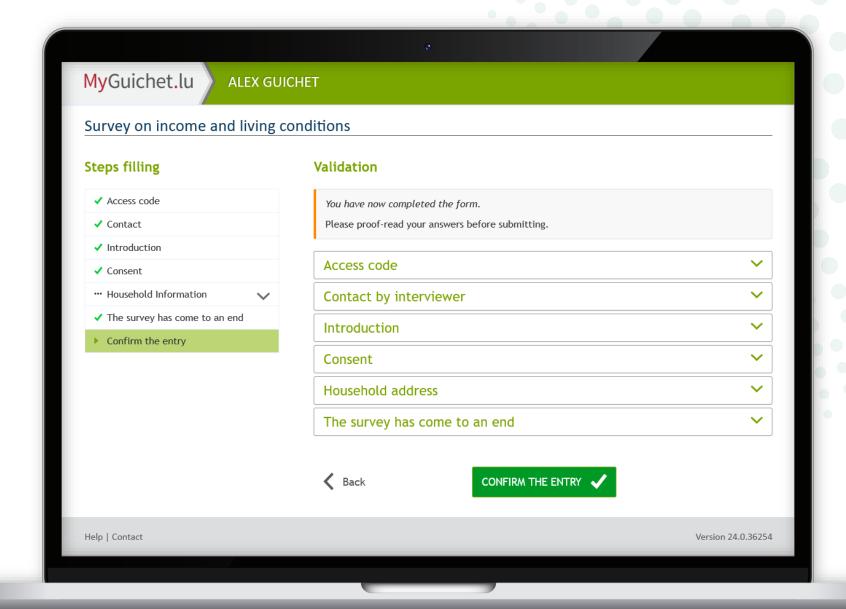

# We will guide you through the online questionnaire on MyGuichet.lu step by step:

Please note that the survey must be completed and submitted by **15 September 2024** at the latest.

1

Once you have completed the entire survey, you will be taken to the **validation page**.

Click on 'Confirm the entry'.