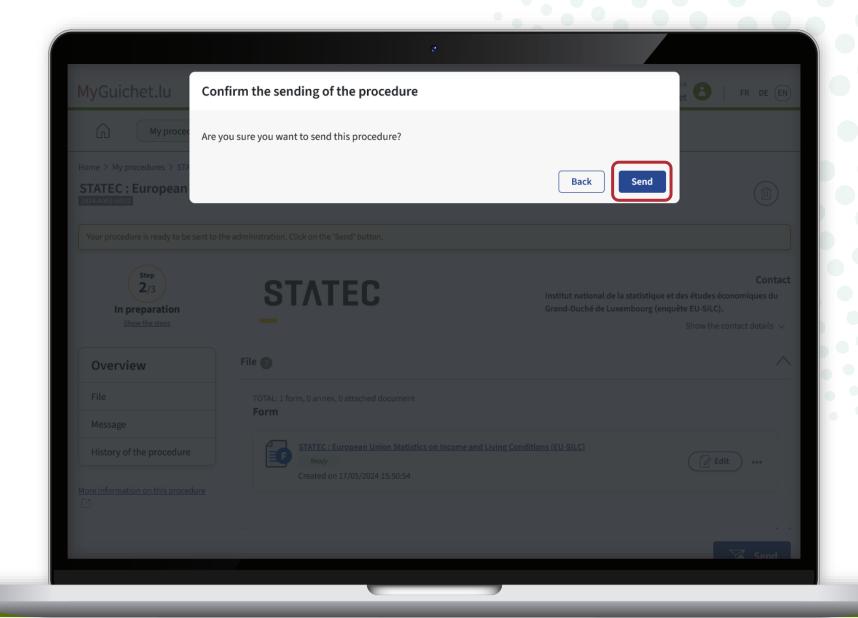

### Procedure with authentication

Click on 'Send'.

Click on '**Send**' to confirm the submission of the survey.

You have **successfully submitted** your questionnaire to STATEC!

The holder of the private eSpace also receives an automatic email informing them that the survey has been successfully submitted.