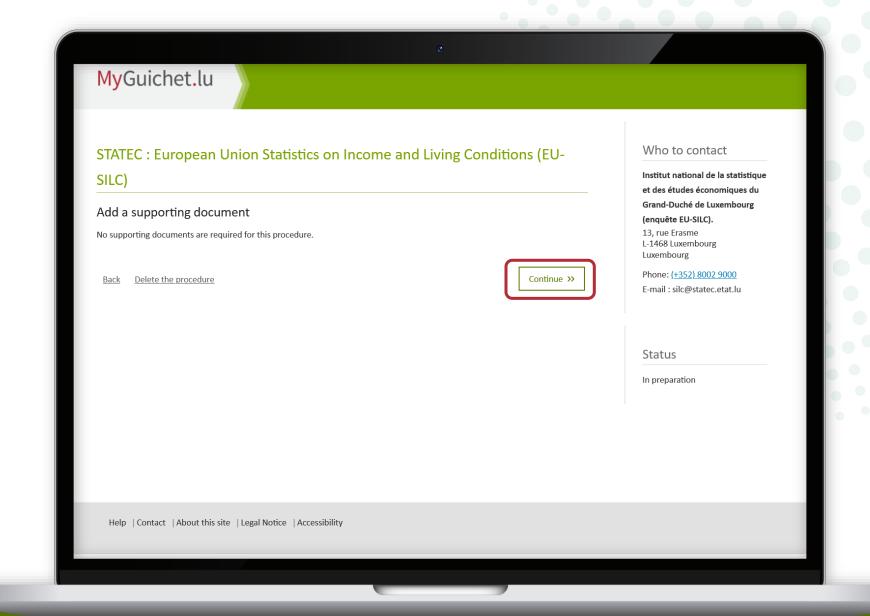

#### Procedure without authentication

Click on 'Continue'.

Click on '**Send**' to confirm the submission of the survey.

You have **successfully submitted** your questionnaire to STATEC!

You can download the survey in **PDF format**.