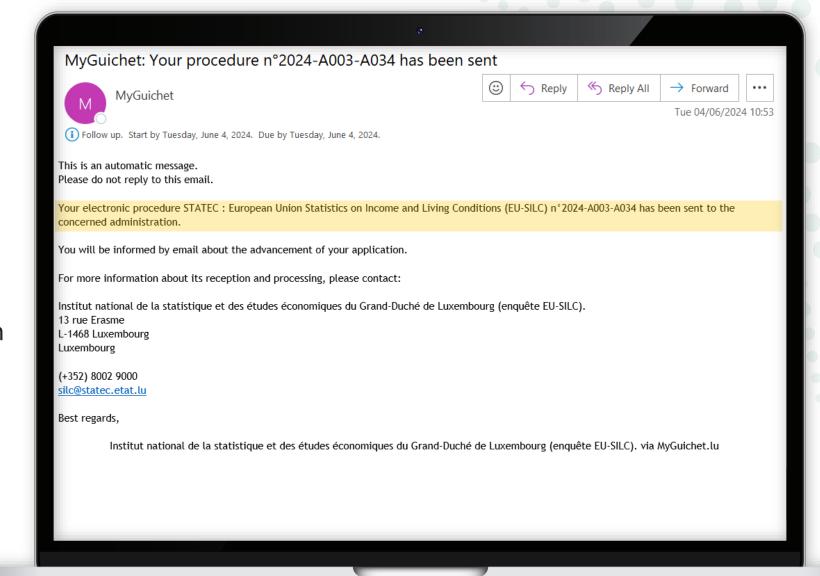

### Procedure with authentication

Click on 'Send'.

Click on '**Send**' to confirm the submission of the survey.

You have **successfully submitted** your questionnaire to STATEC!

The holder of the private eSpace also receives an automatic email informing them that the survey has been successfully submitted.

Once you have **closed the browser tab or window**, you can no longer access this document.

If you have provided an email address for the **contact person**, they will also receive an automatic email informing them that the survey has been successfully submitted.