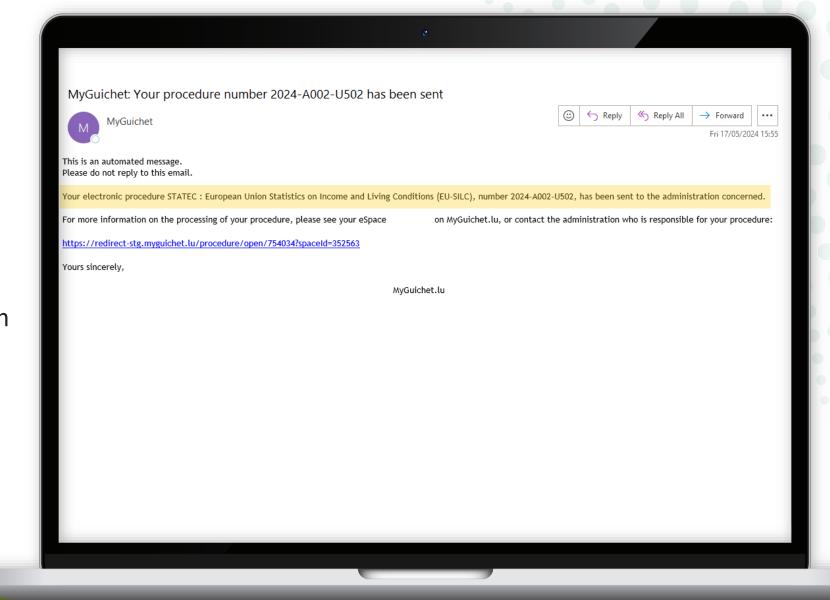

### Procedure with authentication

Click on 'Send'.

Click on '**Send**' to confirm the submission of the survey.

You have **successfully submitted** your questionnaire to STATEC!

The holder of the private eSpace also receives an automatic email informing them that the survey has been successfully submitted.

Once you have **closed the browser tab or window**, you can no longer access this document.

If you have provided an email address for the **contact person**, they will also receive an automatic email informing them that the survey has been successfully submitted.