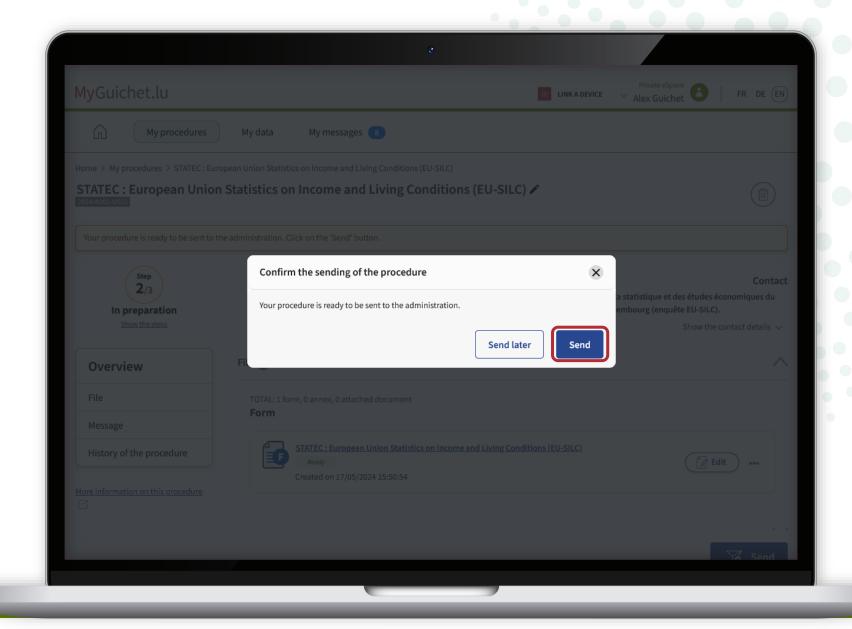

### Procedure with authentication

Click on 'Send'.

Click on '**Send**' to confirm the submission of the survey.

You have **successfully submitted** your questionnaire to STATEC!

The holder of the private eSpace also receives an automatic email informing them that the survey has been successfully submitted.