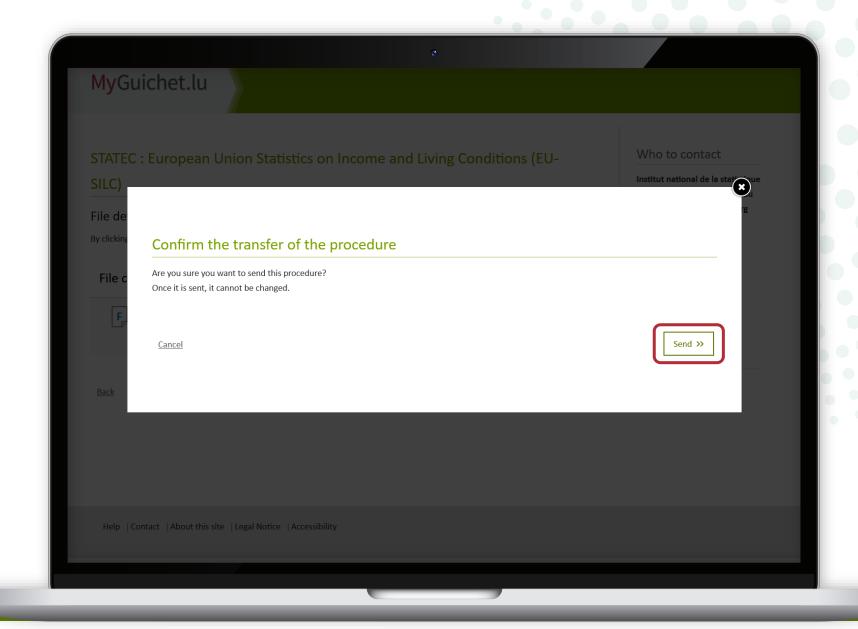

### Procedure with authentication

Click on 'Send'.

Click on '**Send**' to confirm the submission of the survey.

You have **successfully submitted** your questionnaire to STATEC!

The holder of the private eSpace also receives an automatic email informing them that the survey has been successfully submitted.