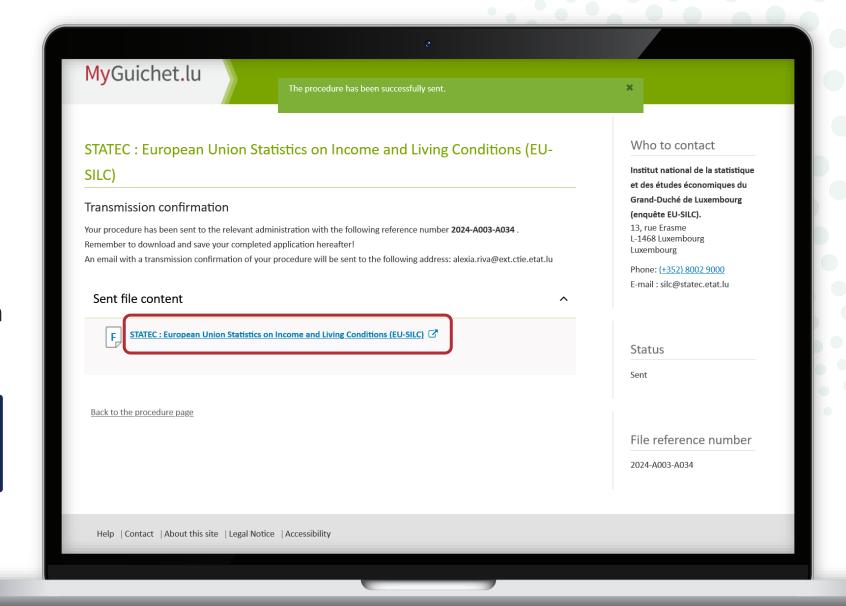

### Procedure with authentication

Click on 'Send'.

Click on '**Send**' to confirm the submission of the survey.

You have **successfully submitted** your questionnaire to STATEC!

The holder of the private eSpace also receives an automatic email informing them that the survey has been successfully submitted.

Once you have **closed the browser tab or window**, you can no longer access this document.

If you have provided an email address for the **contact person**, they will also receive an automatic email informing them that the survey has been successfully submitted.