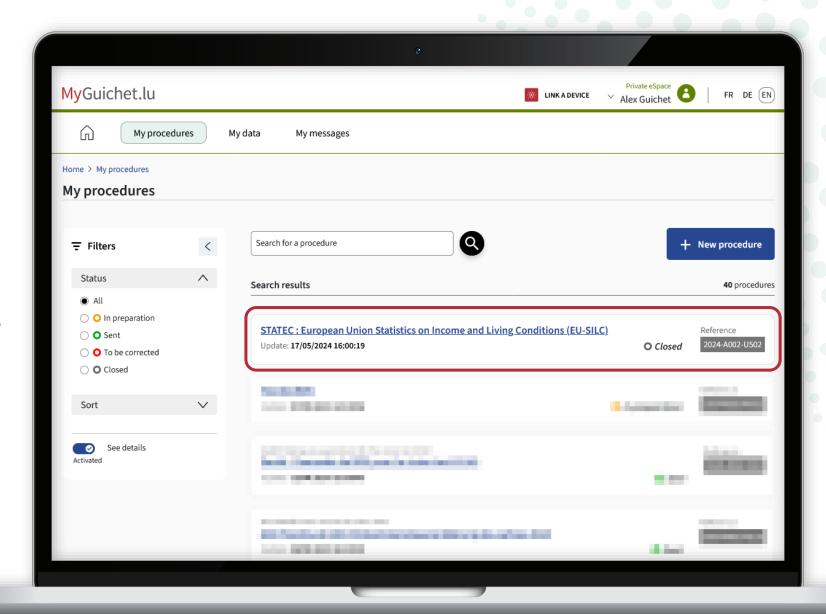

# You can **now delete the survey from your private eSpace** if you wish.

After logging in on MyGuichet.lu, click on 'My procedures'.

Click on the survey whose status is 'Closed'.

If you wish to download the survey in PDF format before deleting it, click on '**Download**'.