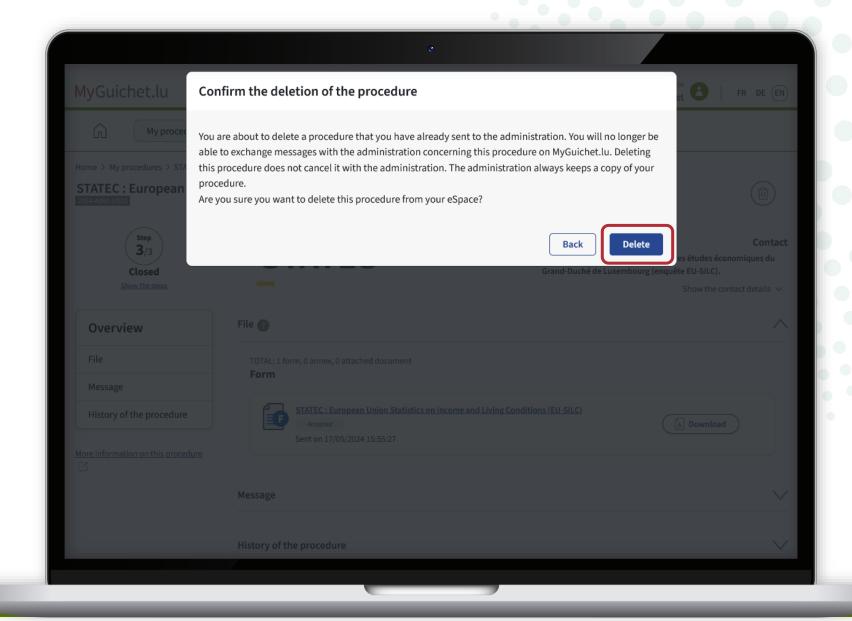

MyGuichet.lu

Click on the **recycle bin** to delete the survey from your private space.

Click on '**Delete**' to confirm the deletion.

You have **successfully deleted** the survey from your private eSpace.