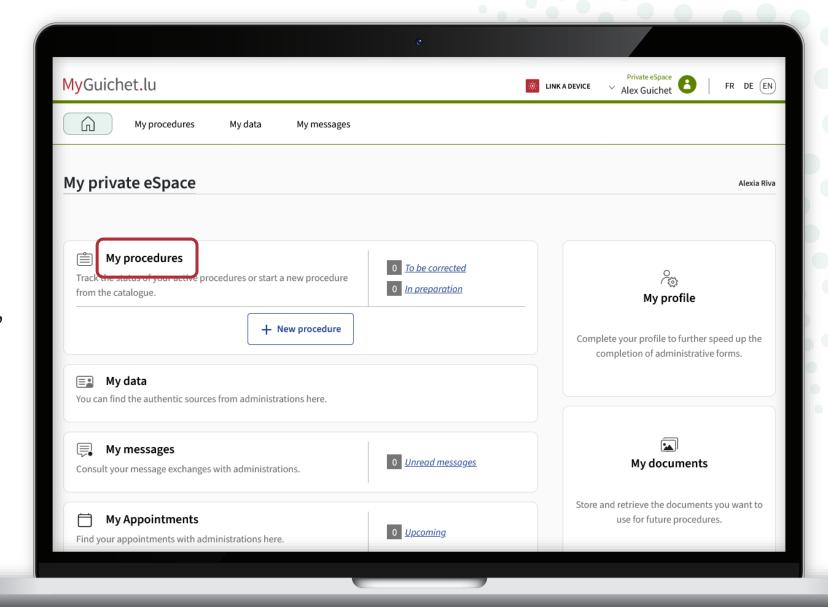

# You can **now delete the survey from your private eSpace** if you wish.

After logging in on MyGuichet.lu, click on 'My procedures'.

Click on the survey whose status is 'Closed'.

If you wish to download the survey in PDF format before deleting it, click on '**Download**'.