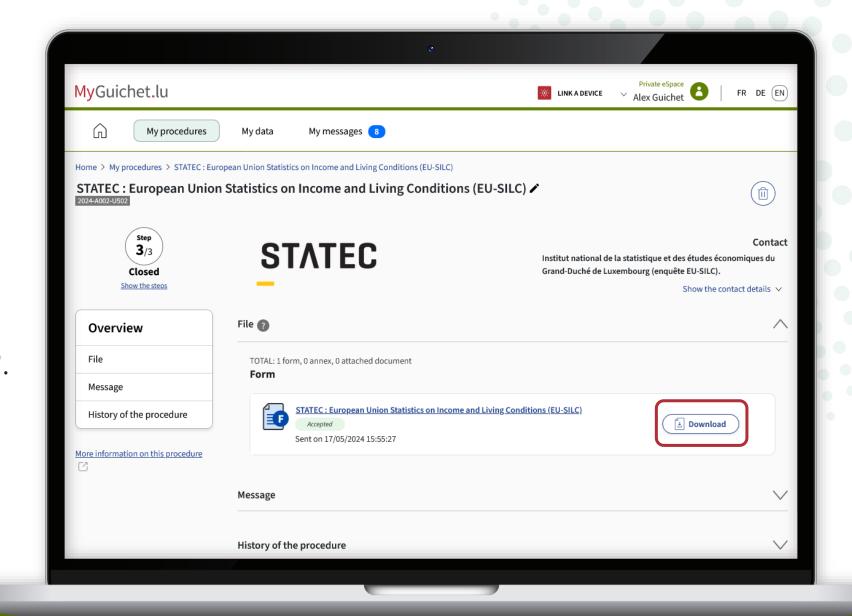

# You can **now delete the survey from your private eSpace** if you wish.

After logging in on MyGuichet.lu, click on 'My procedures'.

Click on the survey whose status is 'Closed'.

If you wish to download the survey in PDF format before deleting it, click on '**Download**'.