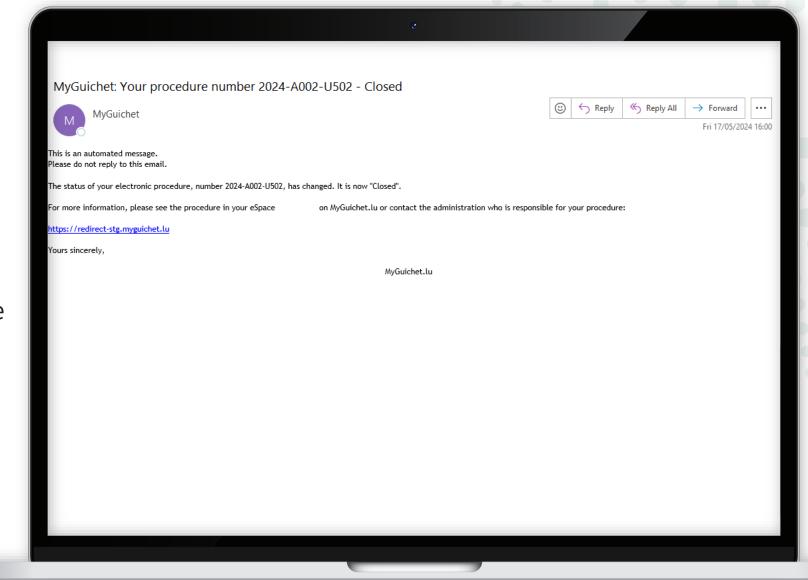

The holder of the private eSpace receives an automatic email as soon as the status of the survey has been changed to 'Closed'.