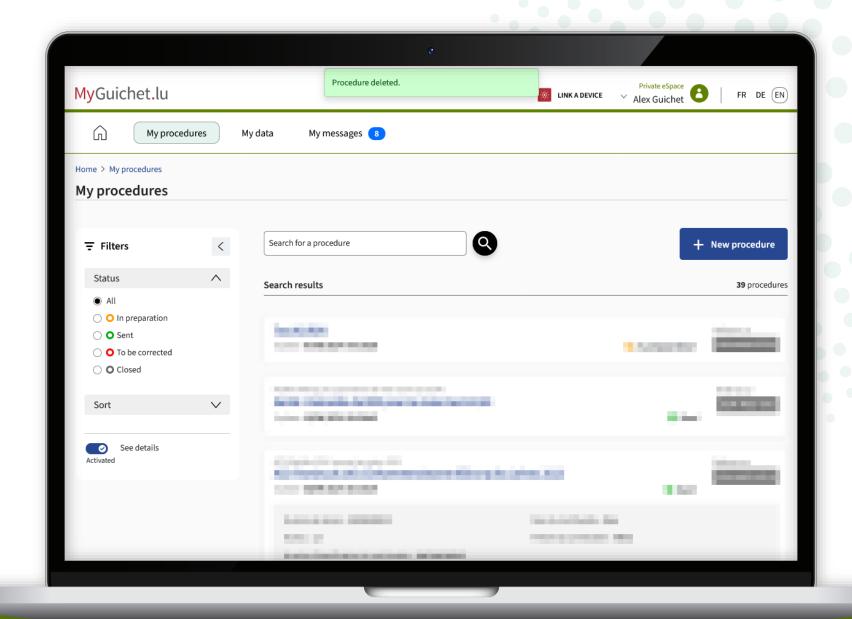

MyGuichet.lu

Click on the **recycle bin** to delete the survey from your private space.

Click on '**Delete**' to confirm the deletion.

You have **successfully deleted** the survey from your private eSpace.