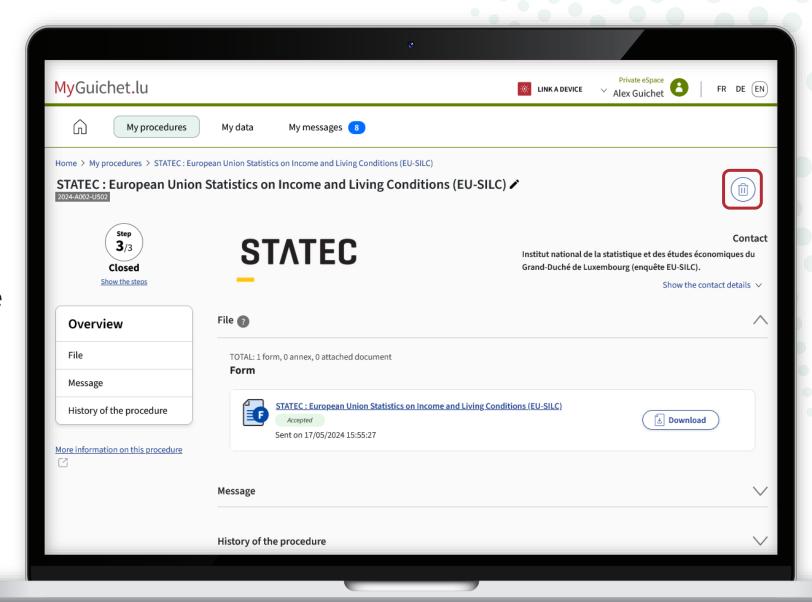

MyGuichet.lu

Click on the **recycle bin** to delete the survey from your private space.

Click on '**Delete**' to confirm the deletion.

You have **successfully deleted** the survey from your private eSpace.