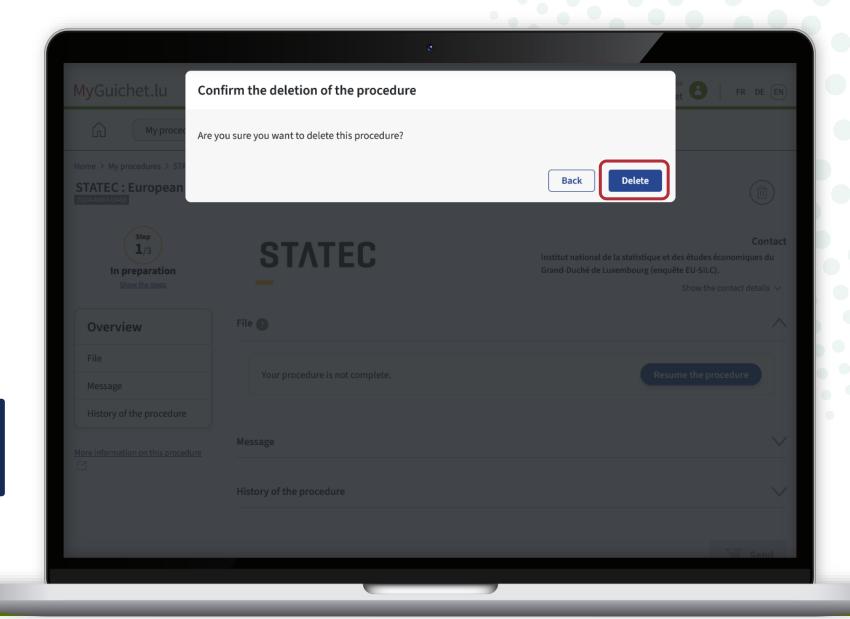

MyGuichet.lu

Click on the **recycle bin**.

Click on '**Delete**' to confirm the deletion.

Any information you have already entered **will be lost** and cannot be recovered.