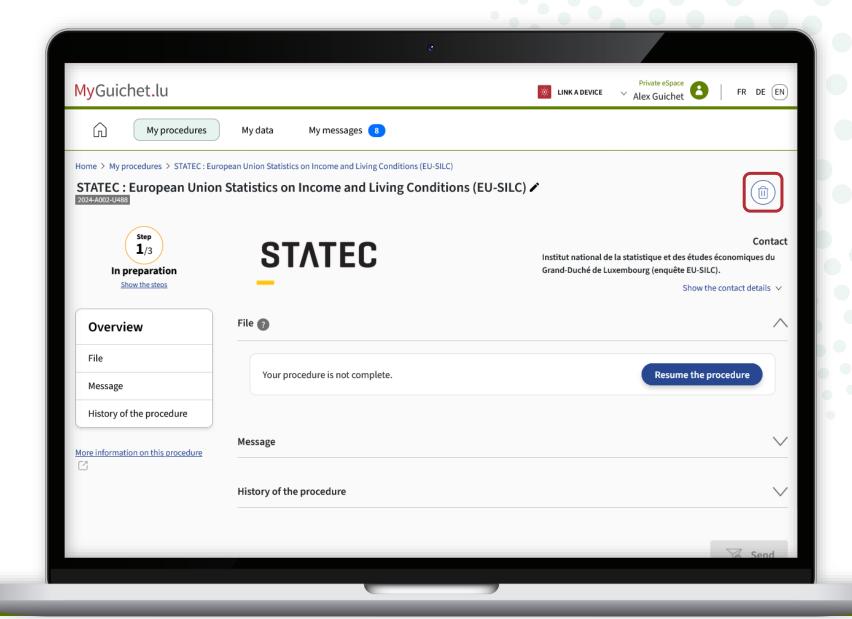

You can also delete the survey when its status is still 'In preparation' (i.e. before you have submitted it).

MyGuichet.lu

In this case, any data you have already entered will be lost and cannot be recovered. You will have to start the survey again from the beginning and send it to STATEC.