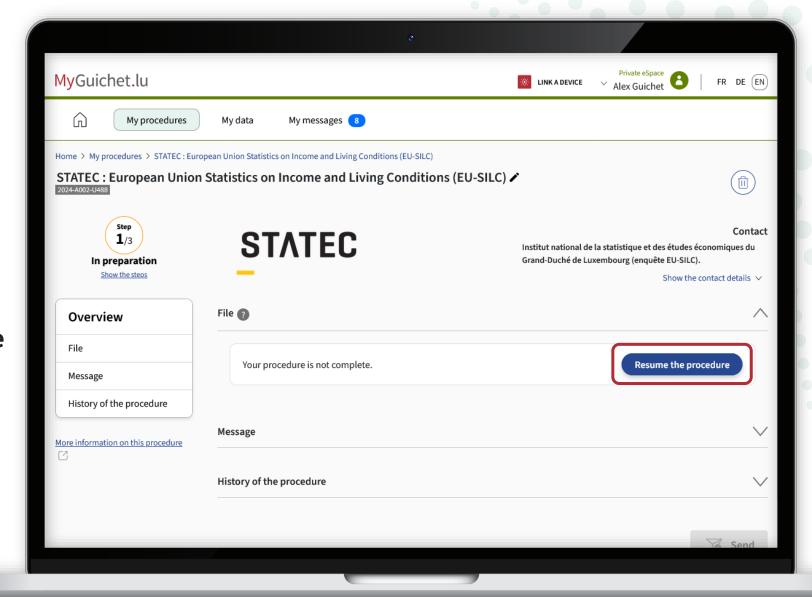

You can resume completing the survey in your private eSpace at any time by clicking 'Resume the procedure'.

Please note that the survey must be completed and submitted by **15 September 2024** at the latest.