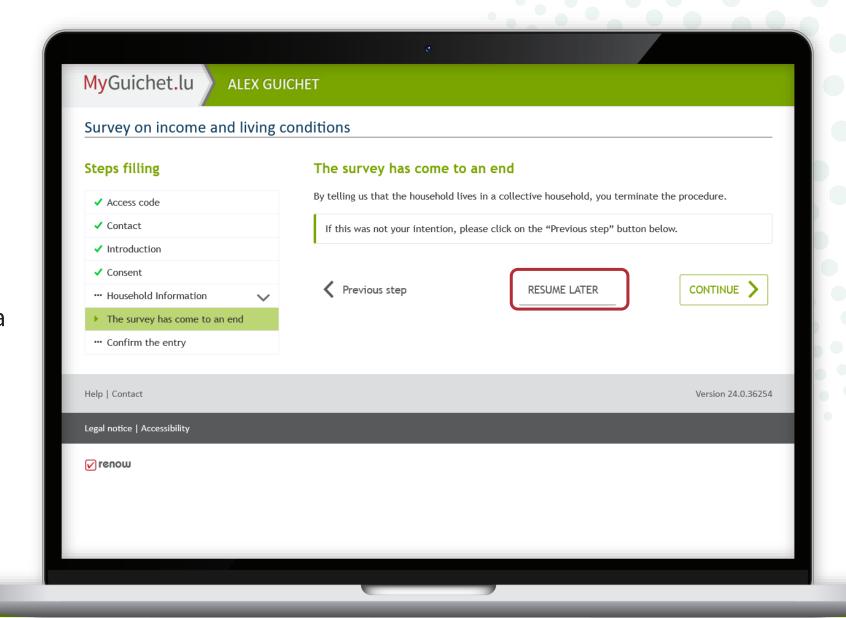

1

You can save your data at any time and resume the survey at a later stage by clicking on 'Resume later'.

To avoid losing your data, always click on 'Resume later' when you want to stop filling in, rather than simply closing the tab or browser window.

You can resume completing the survey in your private eSpace at any time by clicking 'Resume the procedure'.

Please note that the survey must be completed and submitted by **15 September 2024** at the latest.