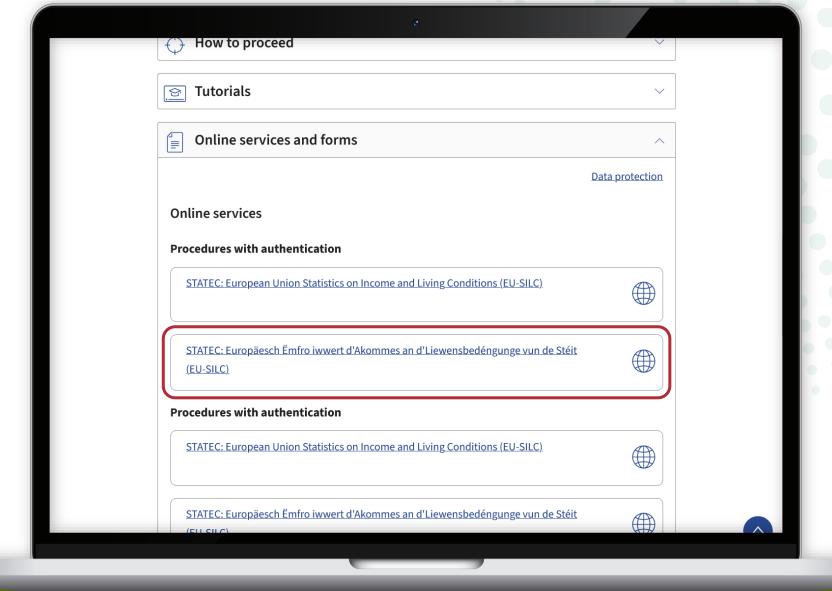

## Where can I find the link to the survey?

- 1. Go to www.guichet.lu/silc-en.
- 2. Click on 'Go to online services and forms'.

Under 'Procedures with authentication', click on the 1st button.

To open the survey in **Luxembourgish**, click on the 2<sup>nd</sup> button.

You **cannot change the language while completing** the questionnaire.

If neither you nor any other member of your household has a LuxTrust, eID or eIDAS device, choose the procedures without authentication.