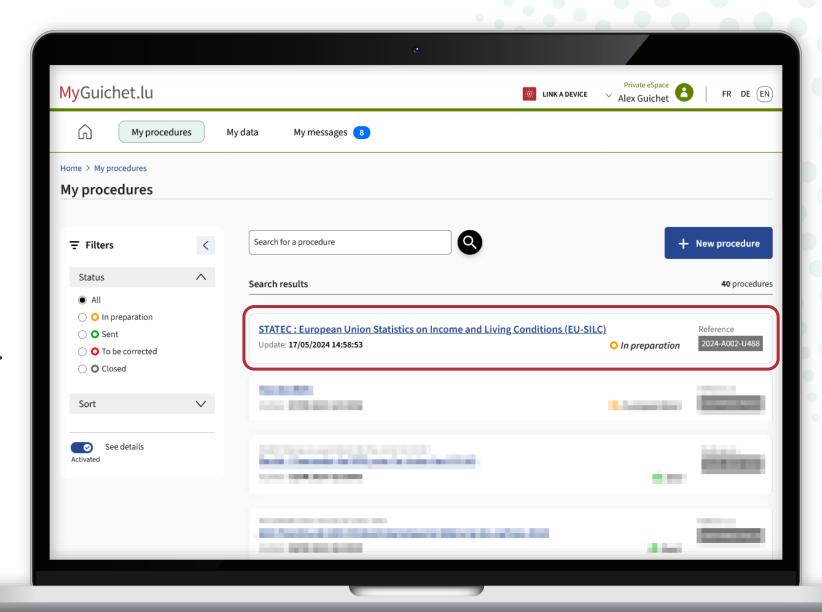

To continue, click on the survey whose status is 'In preparation'.

Continue the survey by clicking on 'Resume the procedure'...

3

... or delete it by clicking on the **recycle bin**, so that you can start the survey again from the beginning (in another language, for example).