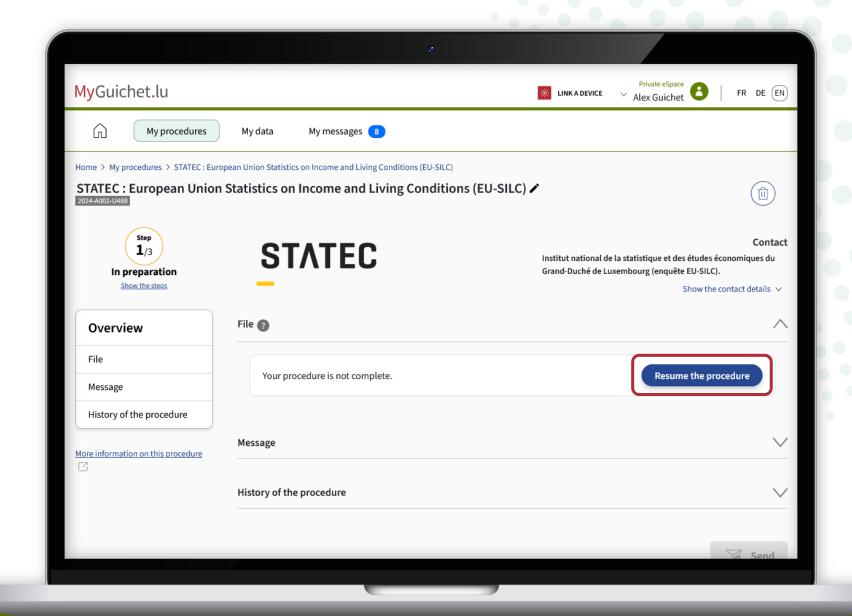

# Each access code may only be used **once per household**.

MyGuichet.lu

Click on '**Continue**' to start filling in the questionnaire.

If this **error message** appears, it means that you have already started the survey in your private eSpace.

To continue, click on the survey whose status is 'In preparation'.

Continue the survey by clicking on 'Resume the procedure'...

3

... or delete it by clicking on the **recycle bin**, so that you can start the survey again from the beginning (in another language, for example).