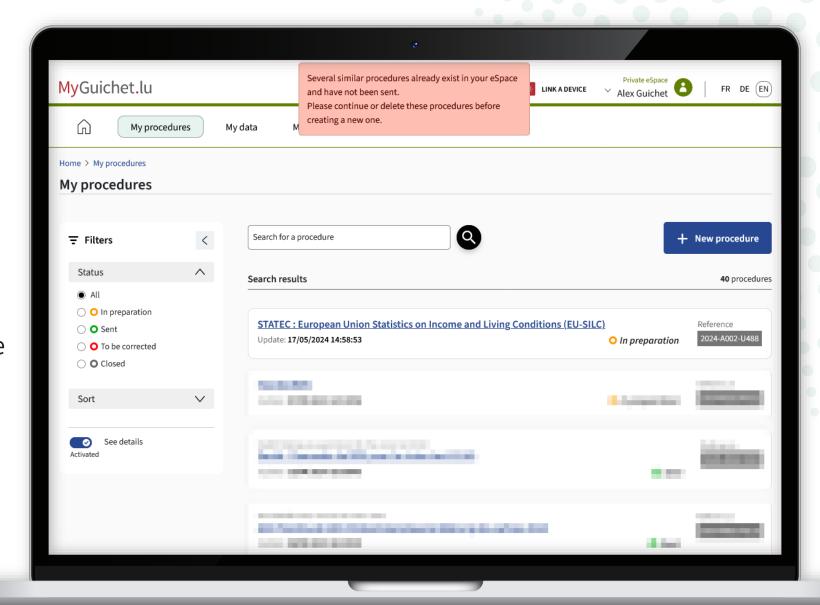

# Each access code may only be used **once per household**.

MyGuichet.lu

Click on '**Continue**' to start filling in the questionnaire.

If this **error message** appears, it means that you have already started the survey in your private eSpace.

To continue, click on the survey whose status is 'In preparation'.

Continue the survey by clicking on 'Resume the procedure'...

3

... or delete it by clicking on the **recycle bin**, so that you can start the survey again from the beginning (in another language, for example).