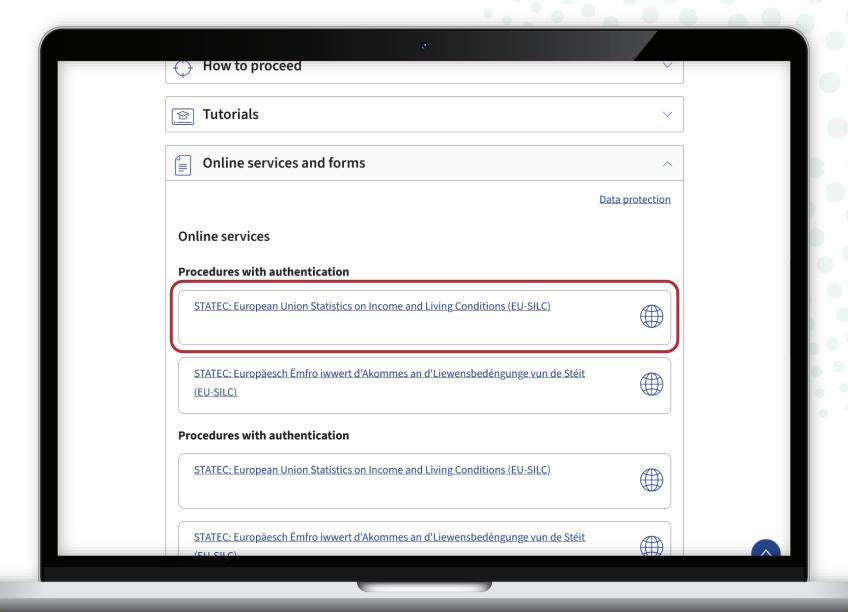

## Where can I find the link to the survey?

- 1. Go to www.guichet.lu/silc-en.
- 2. Click on 'Go to online services and forms'.

Under 'Procedures with authentication', click on the 1st button.

To open the survey in **Luxembourgish**, click on the 2<sup>nd</sup> button.

You **cannot change the language while completing** the questionnaire.

If neither you nor any other member of your household has a LuxTrust, eID or eIDAS device, choose the procedures without authentication.