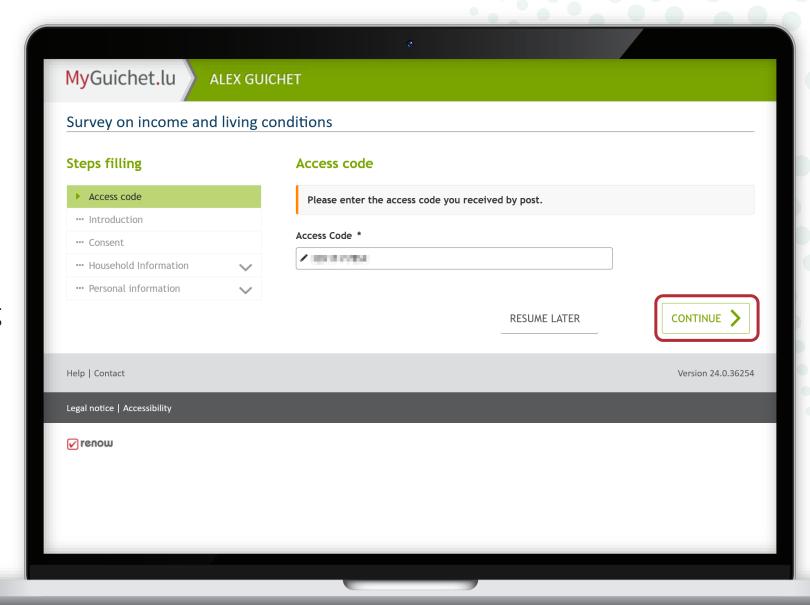

# Each access code may only be used **once per household**.

MyGuichet.lu

Click on '**Continue**' to start filling in the questionnaire.

If this **error message** appears, it means that you have already started the survey in your private eSpace.