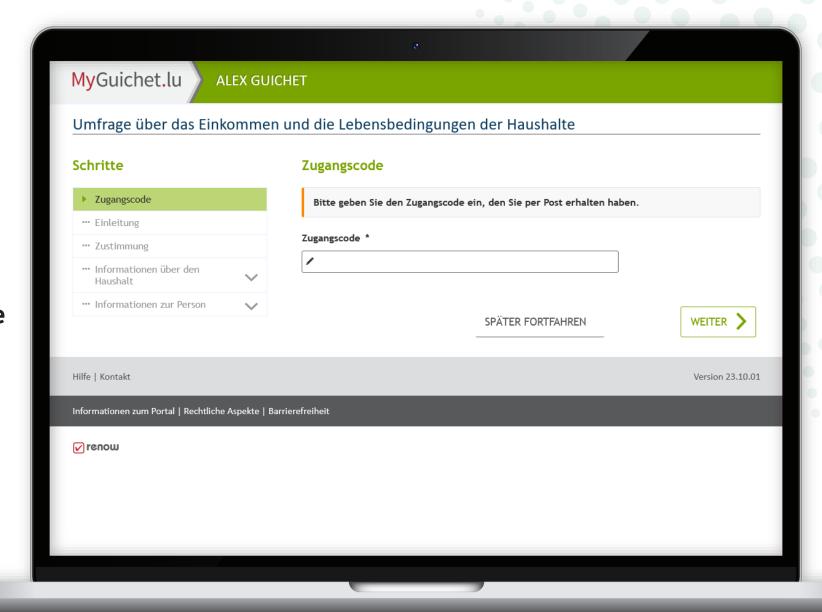

3

Follow the steps that correspond to your **authentication device**.

MyGuichet.lu

Once you have logged in, you can access the questionnaire: enter the **access code** contained in the invitation letter sent to you by STATEC.

# Each access code may only be used **once per household**.

MyGuichet.lu

Click on '**Continue**' to start filling in the questionnaire.

If this **error message** appears, it means that you have already started the survey in your private eSpace.