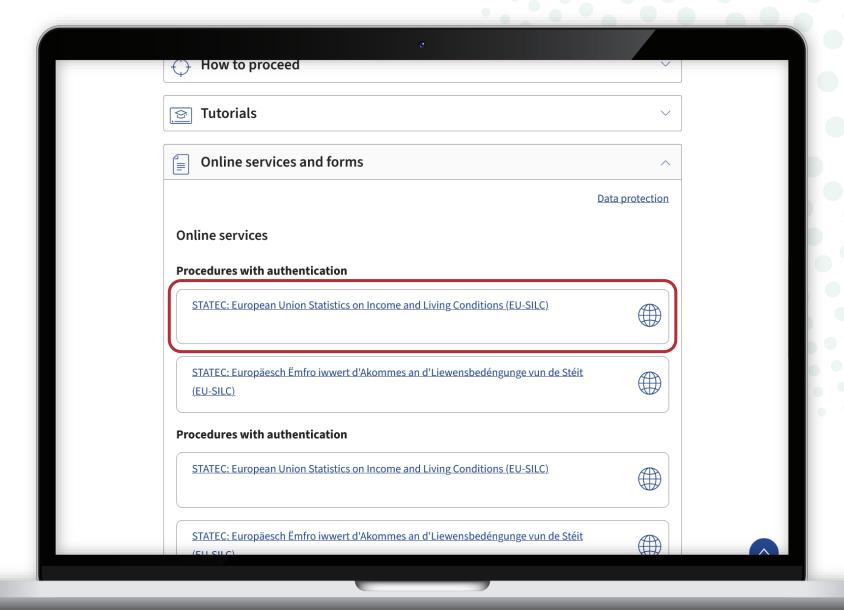

## Where can I find the link to the survey?

- 1. Go to www.guichet.lu/silc-en.
- 2. Click on 'Go to online services and forms'.

Under 'Procedures with authentication', click on the 1st button.

To open the survey in **Luxembourgish**, click on the 2<sup>nd</sup> button.

You **cannot change the language while completing** the questionnaire.

If neither you nor any other member of your household has a LuxTrust, eID or eIDAS device, choose the procedures without authentication.