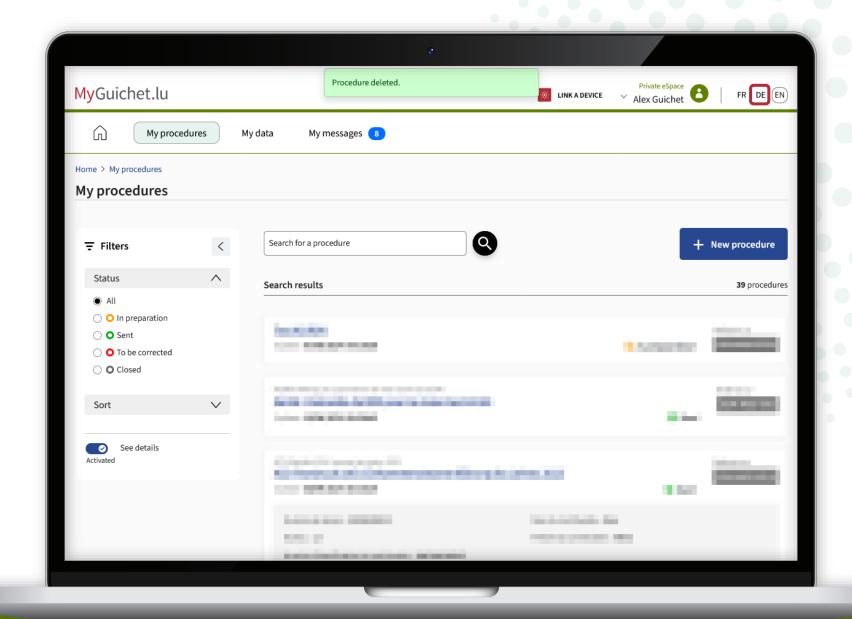

The language of your private eSpace has now been **changed** (in this example, from English to German).

6

Return to the Guichet.lu page: click on the **1**<sup>st</sup> **button** again to begin the survey.