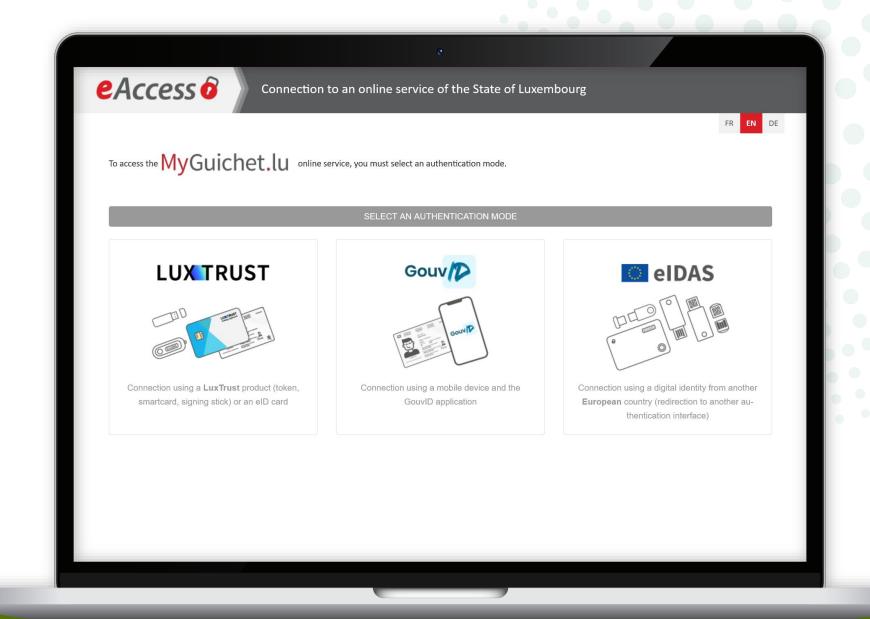

## What do I need to take part in the EU-SILC survey in authenticated mode?

#### **Authentication device**

(LuxTrust product, Luxembourg eID or eIDAS device from another European country)

Private eSpace on MyGuichet.lu

3

Follow the steps that correspond to your **authentication device**.

MyGuichet.lu

Once you have logged in, you can access the questionnaire: enter the **access code** contained in the invitation letter sent to you by STATEC.