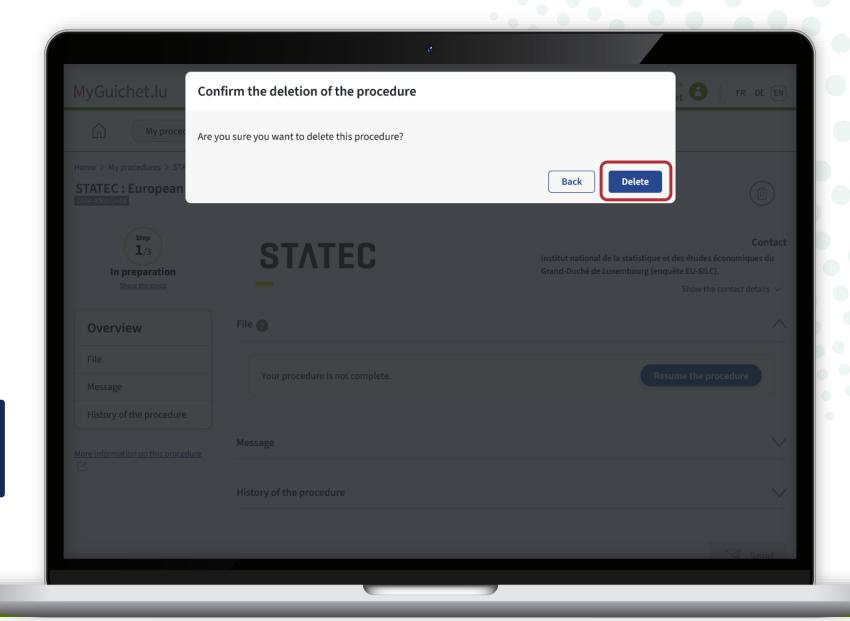

Click on '**Delete**' to confirm the deletion.

Any information you have already entered **will be lost** and cannot be recovered.

If you wish to start the questionnaire again in another language, first change the language of your private eSpace (in this example, German).