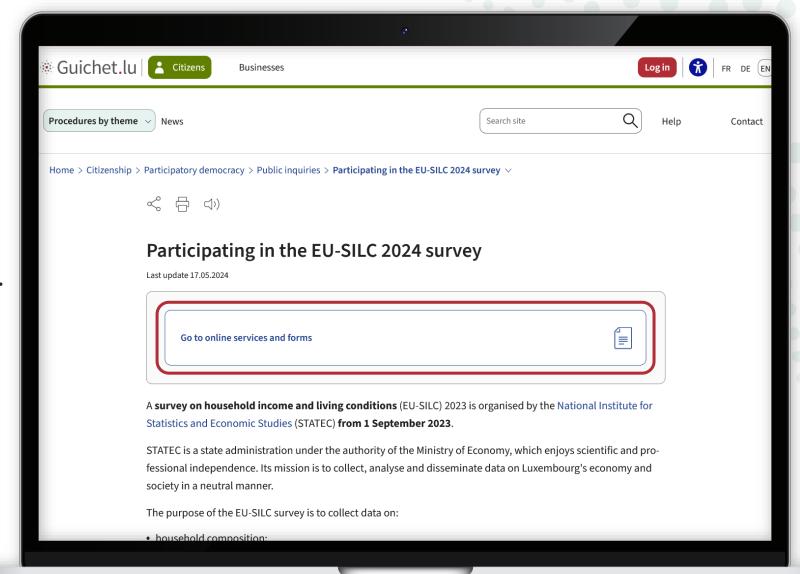

## Where can I find the link to the survey?

- 1. Go to www.guichet.lu/silc-en.
- 2. Click on 'Go to online services and forms'.

Under 'Procedures with authentication', click on the 1st button.

To open the survey in **Luxembourgish**, click on the 2<sup>nd</sup> button.

You **cannot change the language while completing** the questionnaire.

If neither you nor any other member of your household has a LuxTrust, eID or eIDAS device, choose the procedures without authentication.