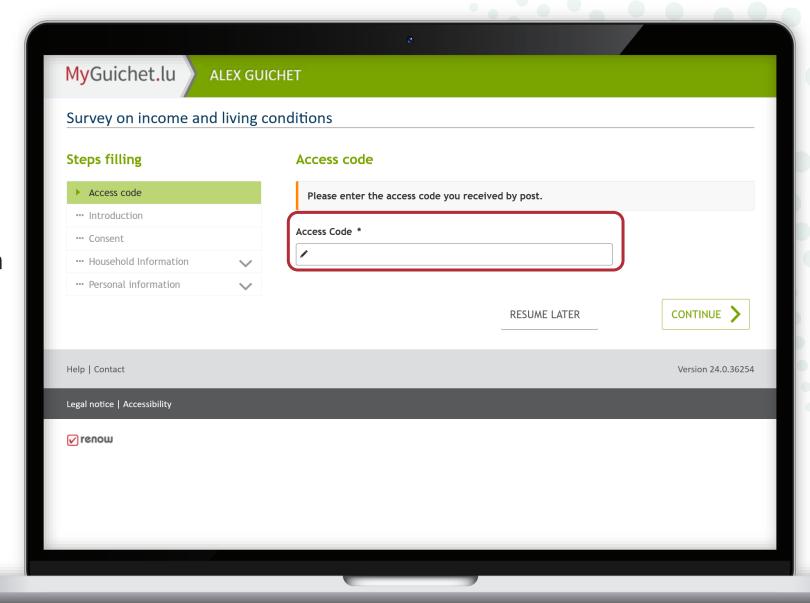

#### Access code

(made up of capital letters and numbers)

3

Follow the steps that correspond to your **authentication device**.

MyGuichet.lu

Once you have logged in, you can access the questionnaire: enter the **access code** contained in the invitation letter sent to you by STATEC.