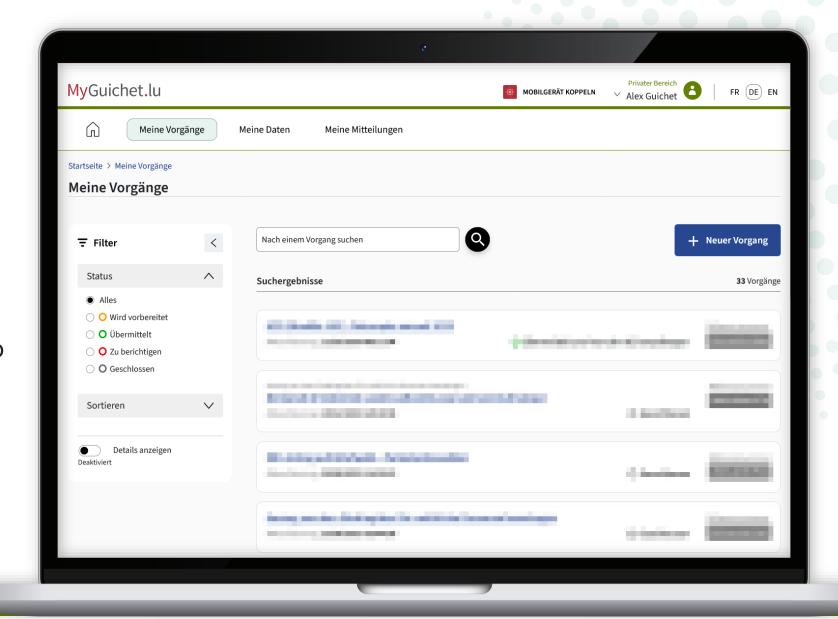

# Each access code may only be used **once per household**.

MyGuichet.lu

Click on '**Continue**' to start filling in the questionnaire.

If this **error message** appears, it means that you have already started the survey in your private eSpace.

To continue, click on the survey whose status is 'In preparation'.

Continue the survey by clicking on 'Resume the procedure'...

3

... or delete it by clicking on the **recycle bin**, so that you can start the survey again from the beginning (in another language, for example).