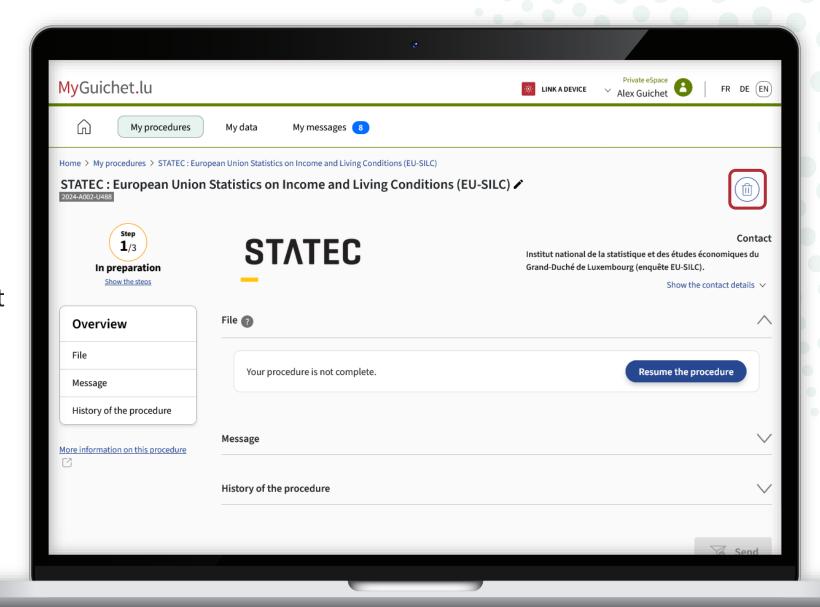

To continue, click on the survey whose status is 'In preparation'.

Continue the survey by clicking on 'Resume the procedure'...

3

... or delete it by clicking on the **recycle bin**, so that you can start the survey again from the beginning (in another language, for example).