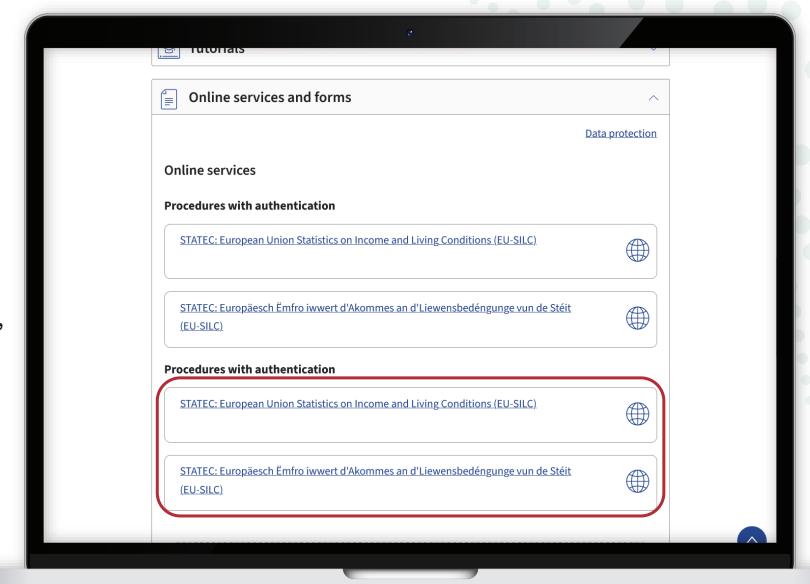

## Where can I find the link to the survey?

- 1. Go to www.guichet.lu/silc-en.
- 2. Click on 'Go to online services and forms'.

Under 'Procedures with authentication', click on the 1st button.

To open the survey in **Luxembourgish**, click on the 2<sup>nd</sup> button.

You **cannot change the language while completing** the questionnaire.

If neither you nor any other member of your household has a LuxTrust, eID or eIDAS device, choose the procedures without authentication.