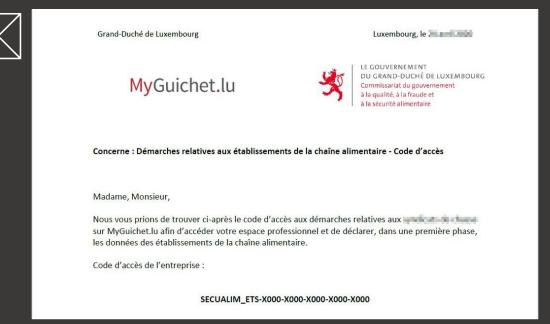

## Holder access code

The holder access code is sent by the Government Commissariat for Quality, Fraud and Food Safety (*Commissariat du gouvernement à la qualité, à la fraude et à la sécurité alimentaire*) by post: