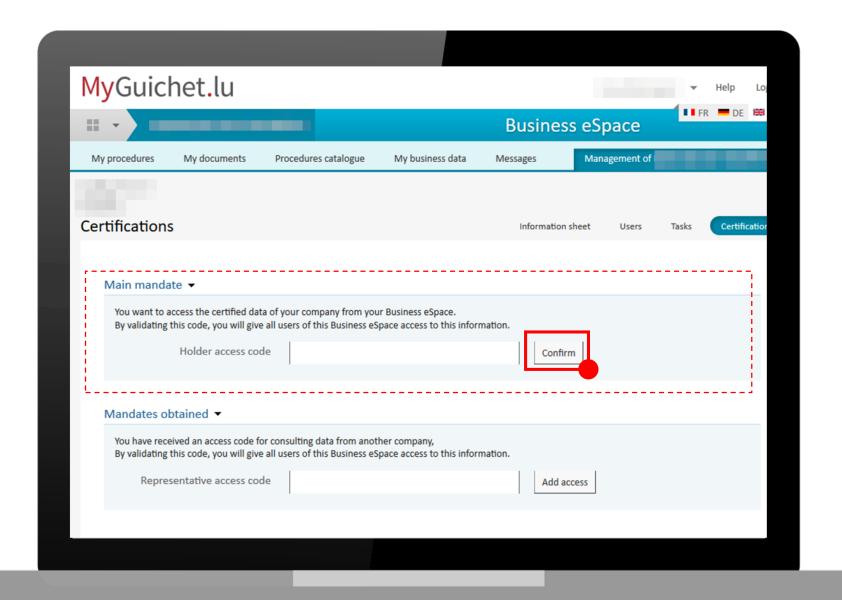

Click "My business data".

Under "Food safety" click "Food establishment".

- Enter the holder access code in the designated field to certify your business eSpace.
- 2. Click "Confirm".