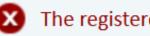

## Potential error messages:

The registered token has already been used

The registered token does not match any known token

① "Token" is another term for "access code".

Verify that you have entered **all characters** and the **first part of the holder access code in uppercase**.