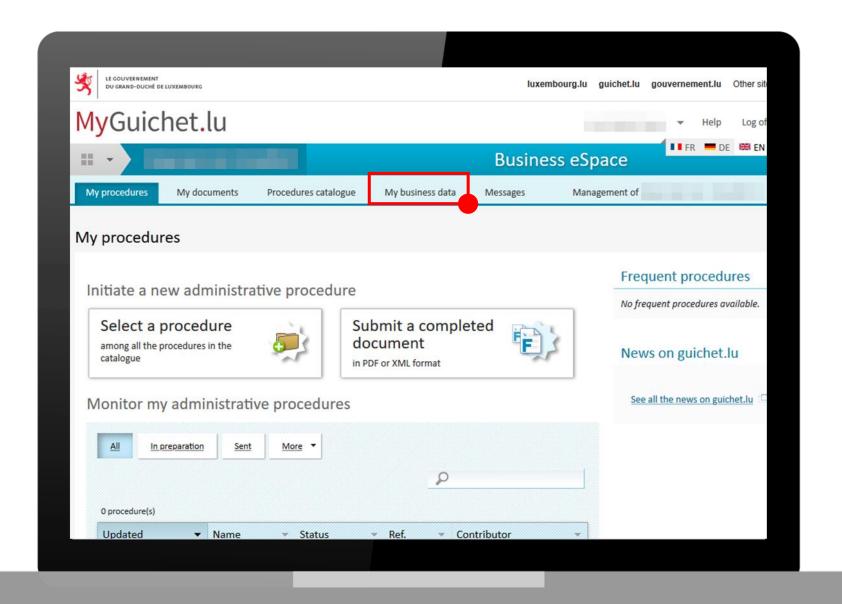

Click "My business data".

Under "Food safety" click "Food establishment".

- Enter the holder access code in the designated field to certify your business eSpace.
- 2. Click "Confirm".