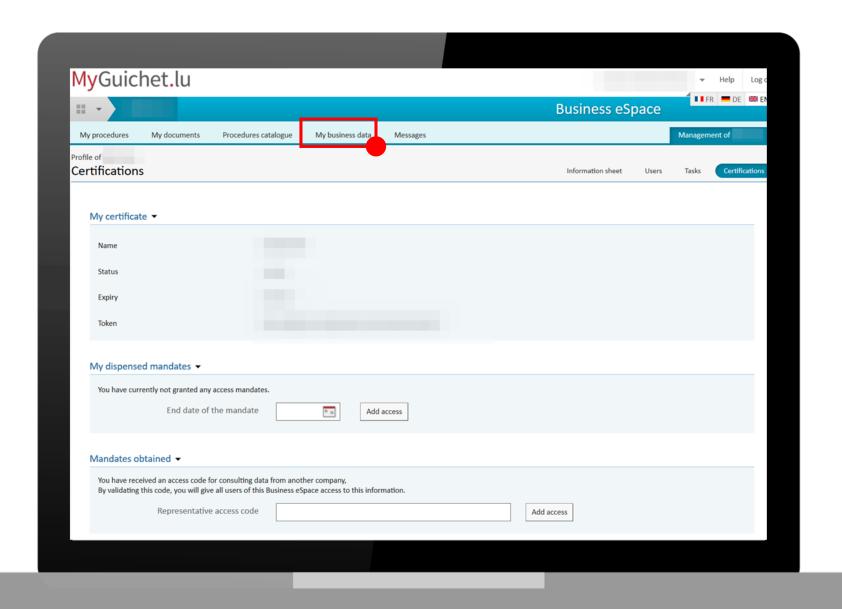

Click "My business data".

Under "Food safety" click "Food establishment".

- Enter the holder access code in the designated field to certify your business eSpace.
- 2. Click "Confirm".

You will be redirected to the following screen:

To view the certified data of the company **click again** "My business data".

Under "Food safety" click again "Food establishment".