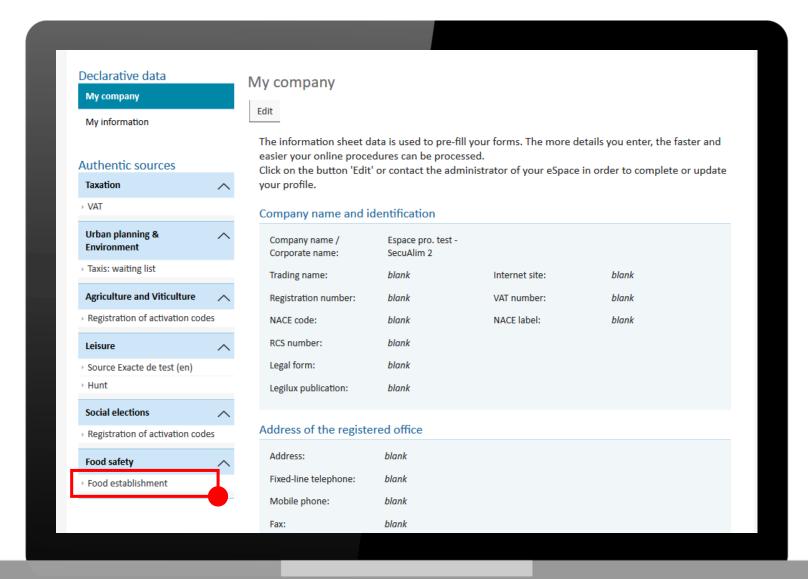

You will be redirected to the following screen:

To view the certified data of the company **click again** "My business data".

Under "Food safety" click again "Food establishment".