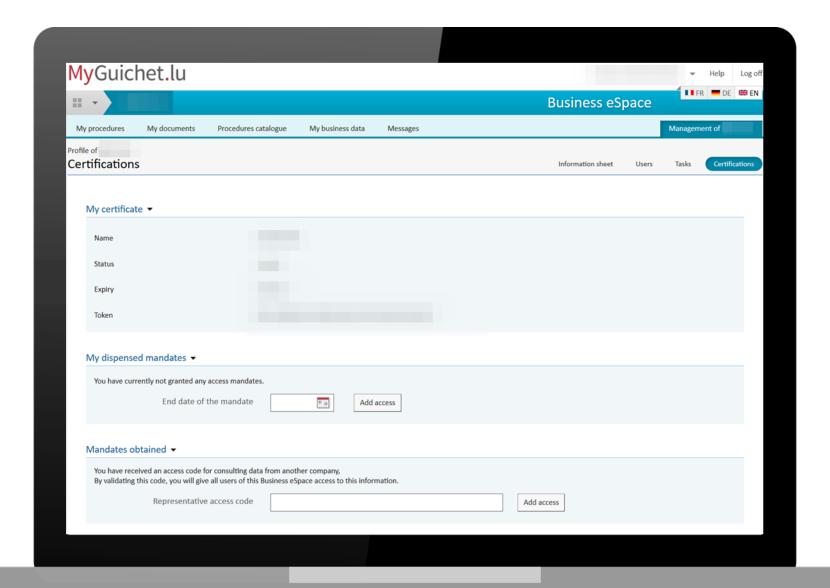

Click "My business data".

Under "Food safety" click "Food establishment".

- Enter the holder access code in the designated field to certify your business eSpace.
- 2. Click "Confirm".