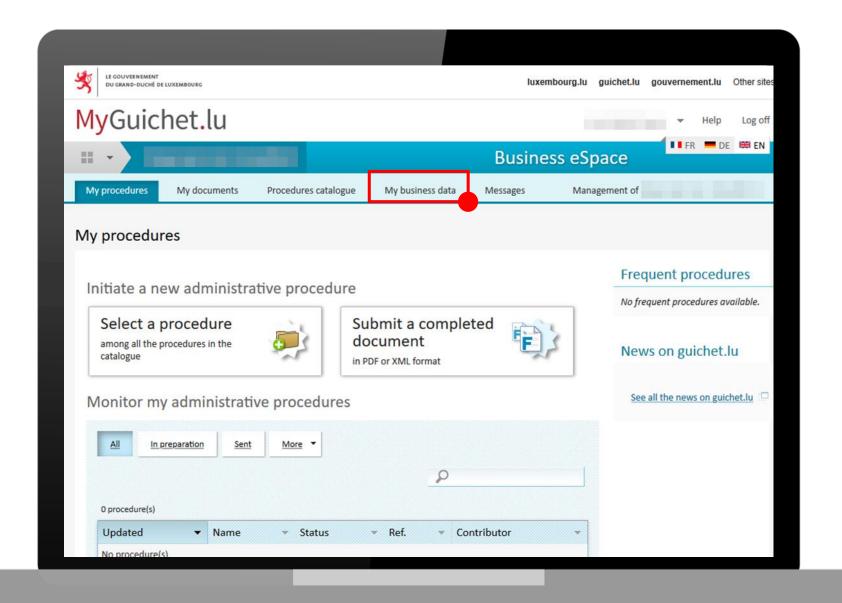

Click "My business data".

Under "Food safety" click "Food establishment".

- Enter the representative access code in the designated field to certify your business eSpace.
- 2. Click "Add access".