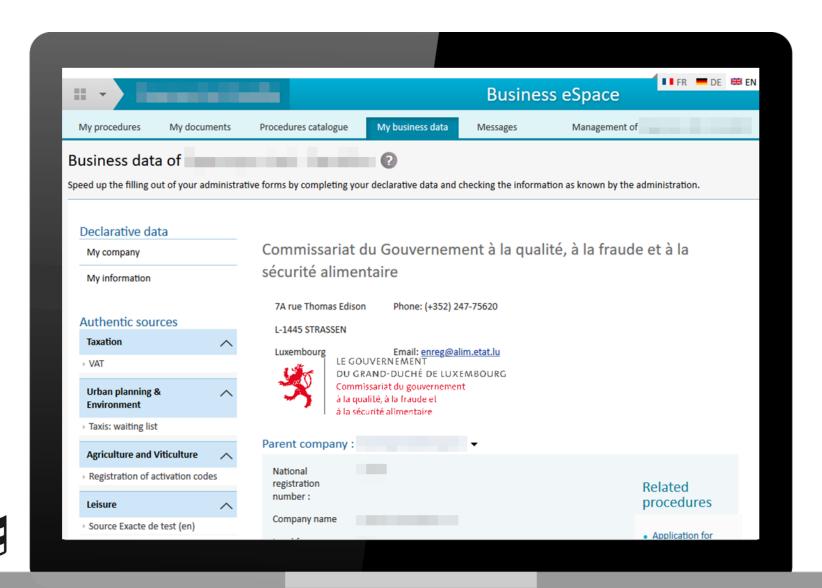

If you have entered the representative access code correctly, your business eSpace has now been certified.

You will be redirected to the following screen:

To view the certified data of the company **click again** "My business data".

Under "Foody safety" click again "Food establishment".