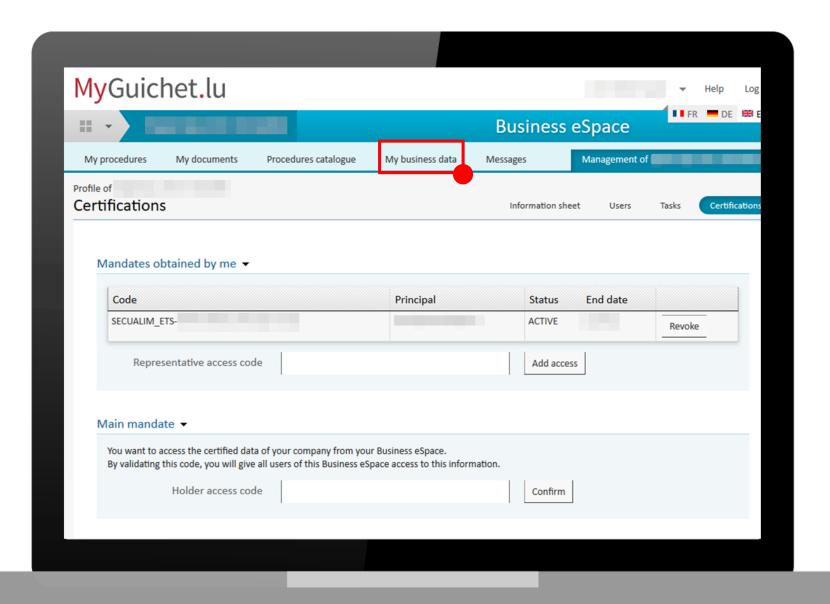

Click "My business data".

Under "Food safety" click "Food establishment".

- Enter the representative access code in the designated field to certify your business eSpace.
- 2. Click "Add access".

## Potential error messages:

Token" is another term for "access code".

Verify that you have entered **all characters** and the **first part of the representative access code in uppercase**.

If the problem persists, contact the person from whom you received the access code.