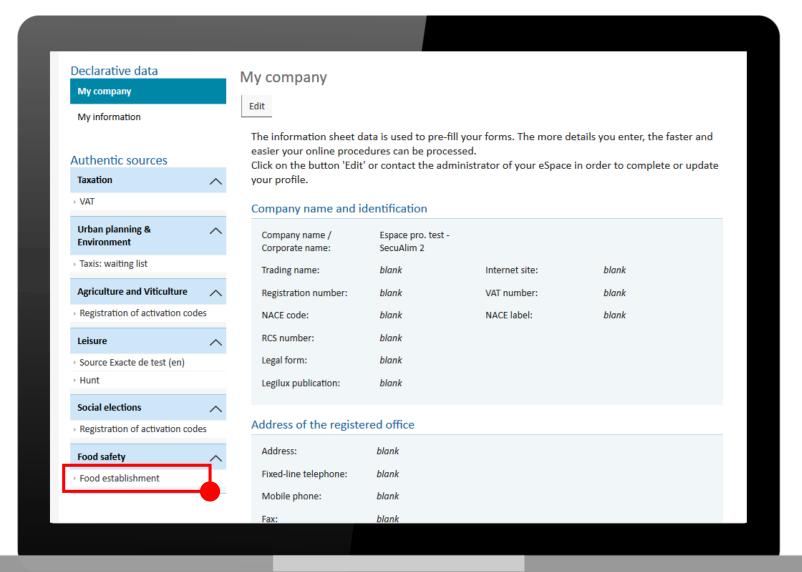

Click "My business data".

Under "Food safety" click "Food establishment".

- Enter the representative access code in the designated field to certify your business eSpace.
- 2. Click "Add access".

Under "Foody safety" click again "Food establishment".