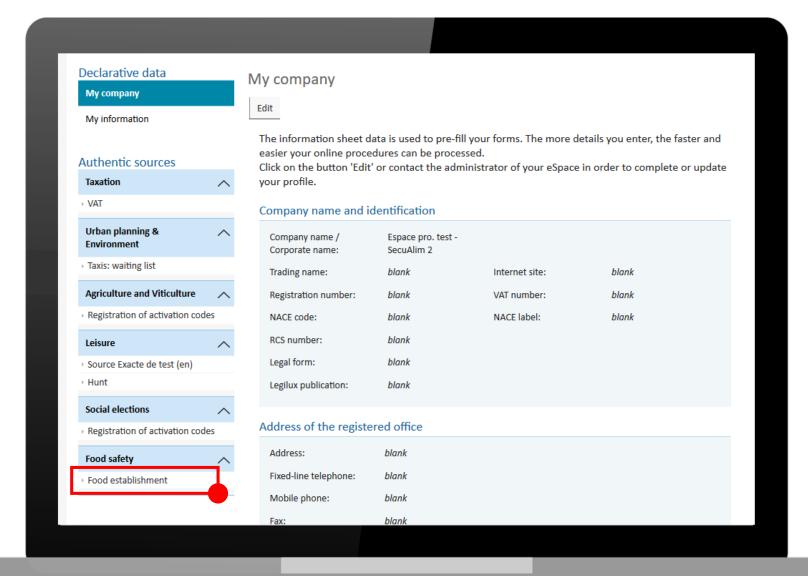

Click "My business data".

Under "Food safety" click "Food establishment".

- Enter the representative access code in the designated field to certify your business eSpace.
- 2. Click "Add access".

Under "Foody safety" click again "Food establishment".