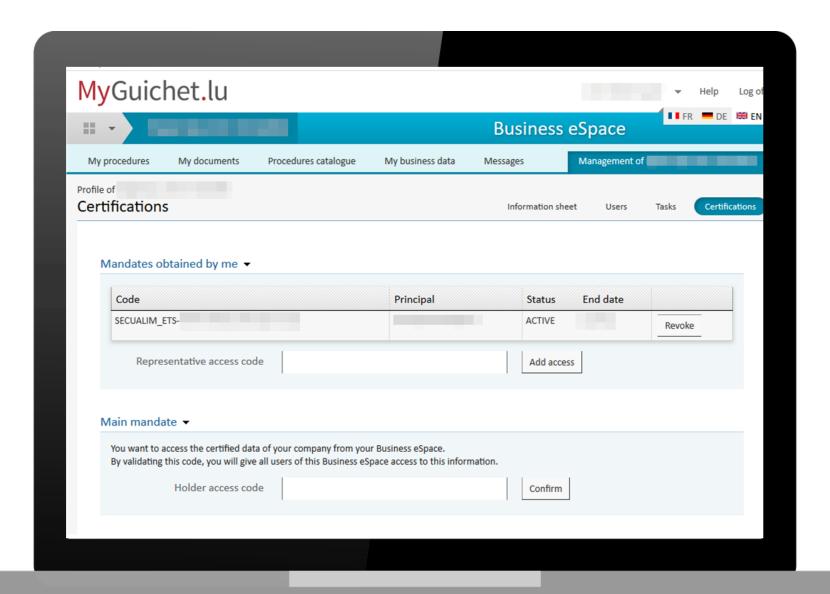

If you have entered the representative access code correctly, your business eSpace has now been certified.

You will be redirected to the following screen:

To view the certified data of the company **click again** "My business data".