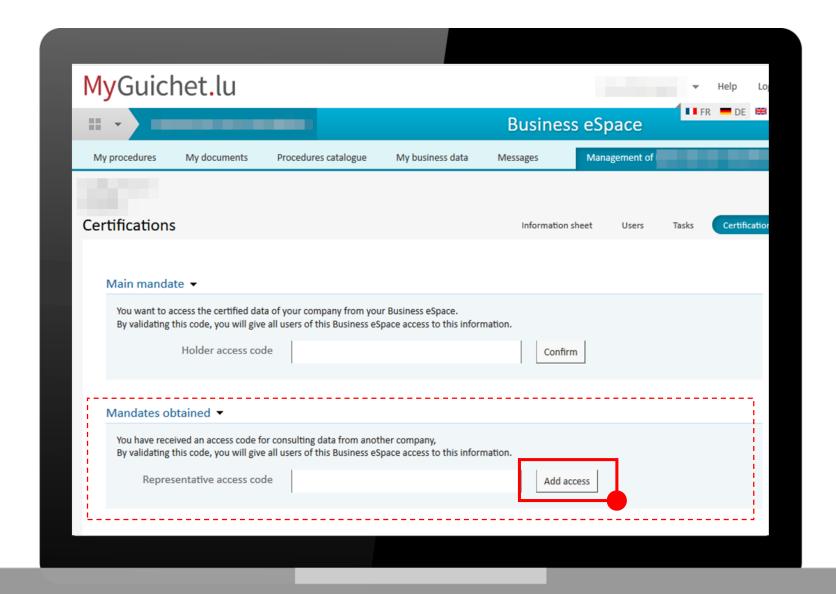

Click "My business data".

Under "Food safety" click "Food establishment".

- Enter the representative access code in the designated field to certify your business eSpace.
- 2. Click "Add access".