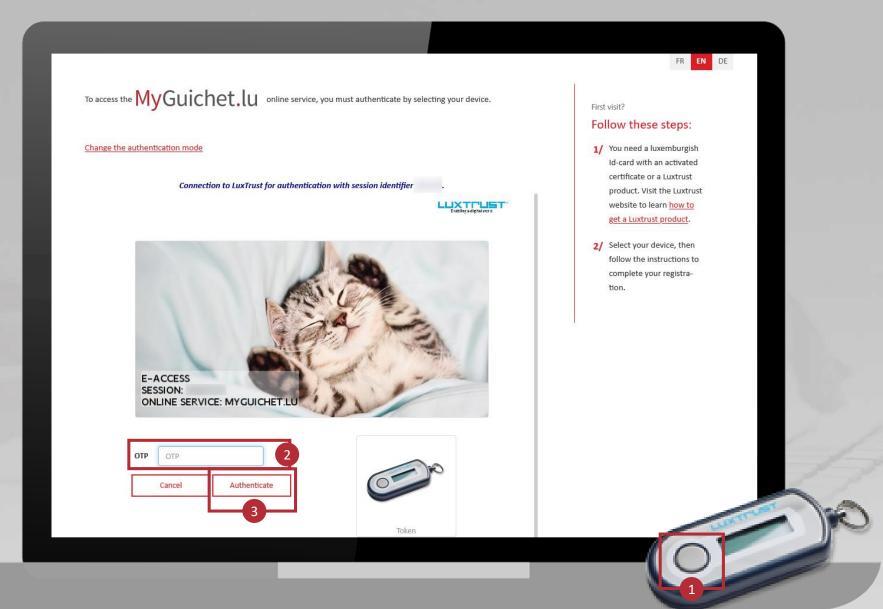

- 1. Enter your **User ID** and **Password**.
- 2. Click on "Next".

MyGuichet.lu Page 9 of 28

- 1. Press the button on your token.
- 2. Enter the **6-digit code** displayed on the token in the OTP field.
- 3. Click on "Authenticate".

MyGuichet.lu Page 10 of 28

The image must match the secret image you have chosen.

MyGuichet.lu Page 11 of 28

6