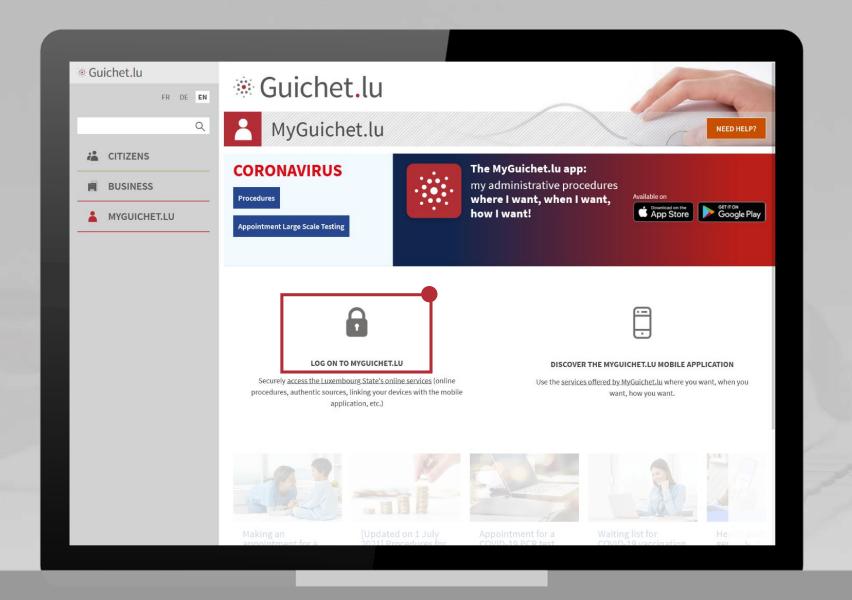

## Visit us at MyGuichet.lu

http://MyGuichet.lu/en

2

Click on "Log on to MyGuichet.lu".

MyGuichet.lu Page 5 of 28

Choose the device you want to use to log in.

Click on the image that corresponds to that device.