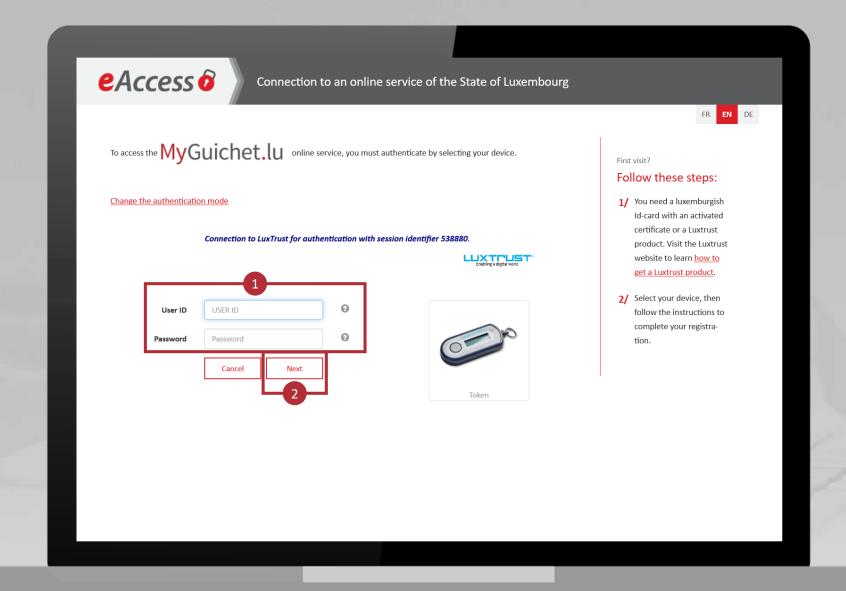

- 1. Enter your **User ID** and **Password**.
- 2. Click on "Next".

MyGuichet.lu Page 9 of 28

- 1. Press the button on your token.
- 2. Enter the **6-digit code** displayed on the token in the OTP field.
- 3. Click on "Authenticate".