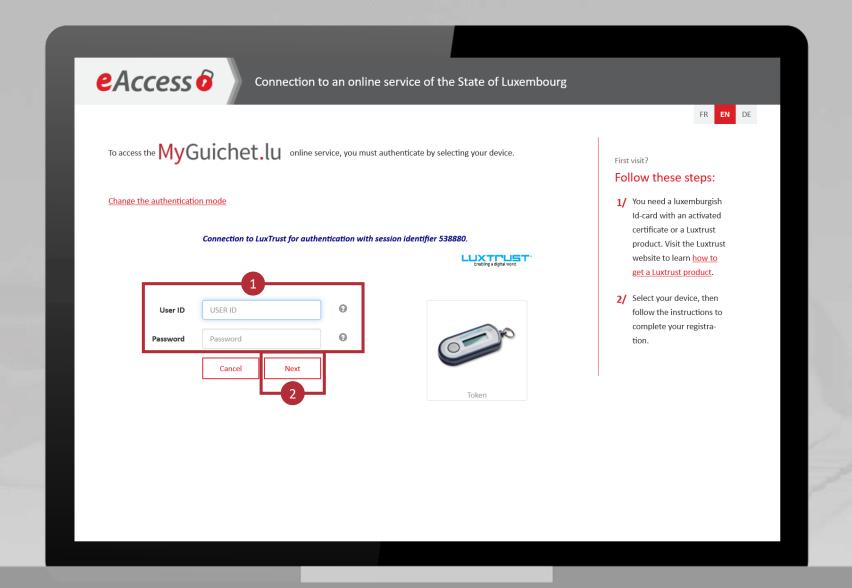

- 1. Enter your **User ID** and **Password**.
- 2. Click on "Next".

MyGuichet.lu Page 9 of 28

- 1. Press the button on your token.
- 2. Enter the **6-digit code** displayed on the token in the OTP field.
- 3. Click on "Authenticate".