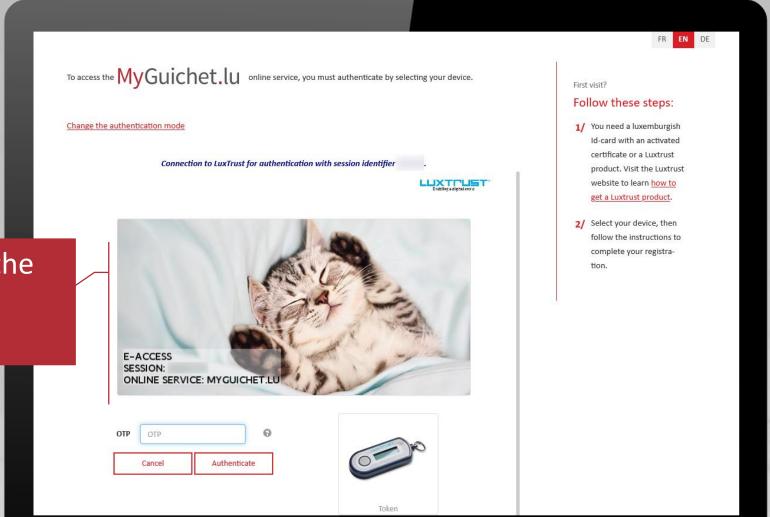

MyGuichet.lu Page 10 of 28

The image must match the secret image you have chosen.

MyGuichet.lu Page 11 of 28

6