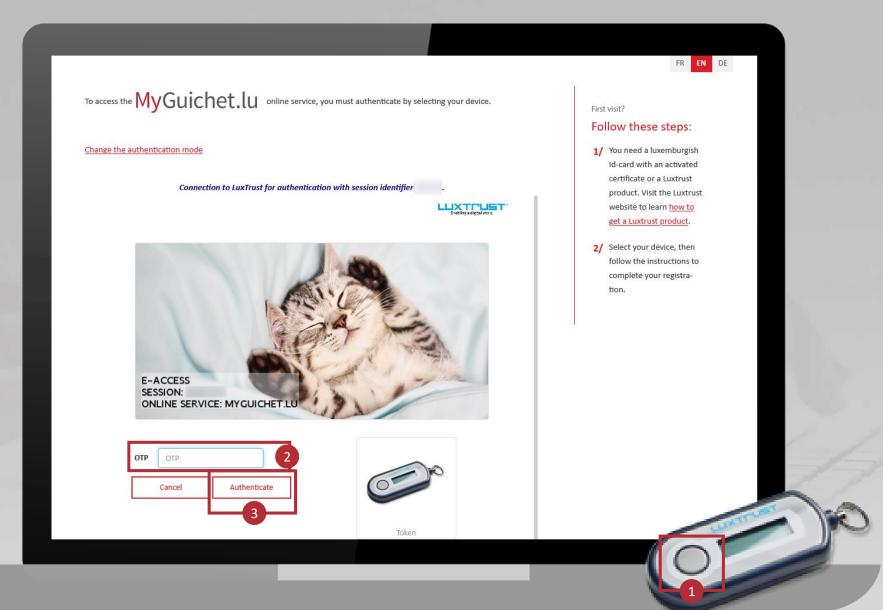

- 1. Enter your **User ID** and **Password**.
- 2. Click on "Next".

MyGuichet.lu Page 9 of 28

- 1. Press the button on your token.
- 2. Enter the **6-digit code** displayed on the token in the OTP field.
- 3. Click on "Authenticate".

MyGuichet.lu Page 10 of 28

The image must match the secret image you have chosen.

MyGuichet.lu Page 11 of 28

6