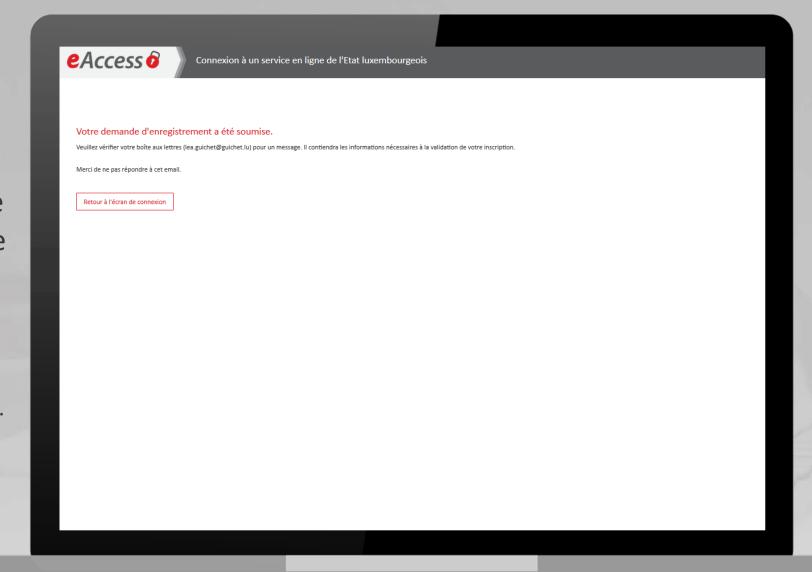

# To continue, check the mailbox of the email address you provided.

#### The email contains:

- some instructions; and
- a link which is valid for 72 hours to confirm your registration.

Click on "Click here to validate your registration".