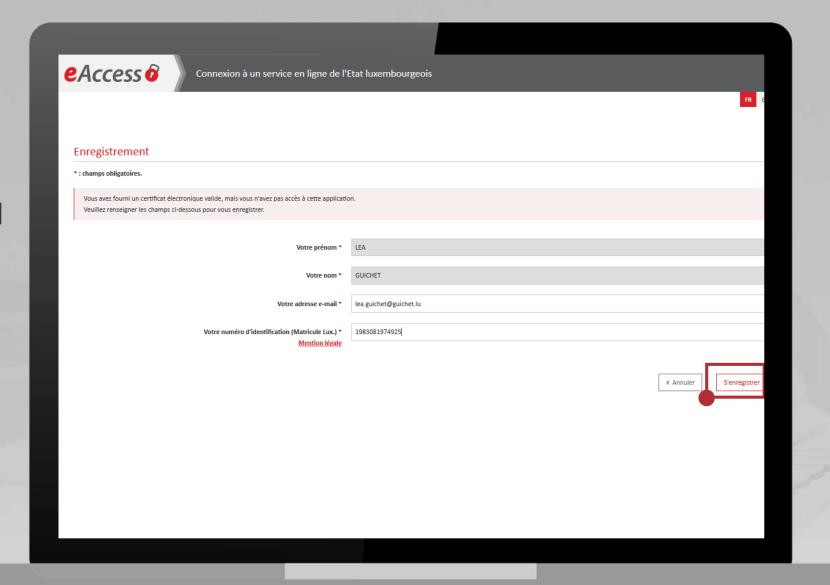

#### Enter:

- your email address; and
- your **13-digit national** identification number (matricule).

Click on "*S'enregistrer*" ("Register").

7

A **confirmation email** will be sent to the address you have provided.

This confirmation email is sent by usermanagement@security.public.lu.