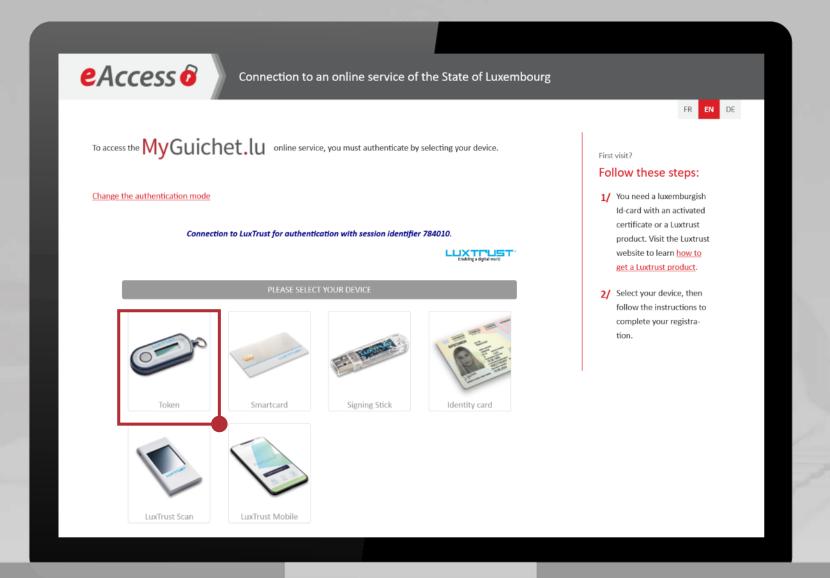

## Visit us at MyGuichet.lu

http://MyGuichet.lu/en

2

Click on "Log on to MyGuichet.lu".

MyGuichet.lu Page 5 of 28

Choose the device you want to use to log in.

Click on the image that corresponds to that device.

MyGuichet.lu Page 6 of 28

The LuxTrust Token that you use for your e-banking transactions also allows you to connect to MyGuichet.lu.

If you do not have an authentication device yet, you can order one from LuxTrust.