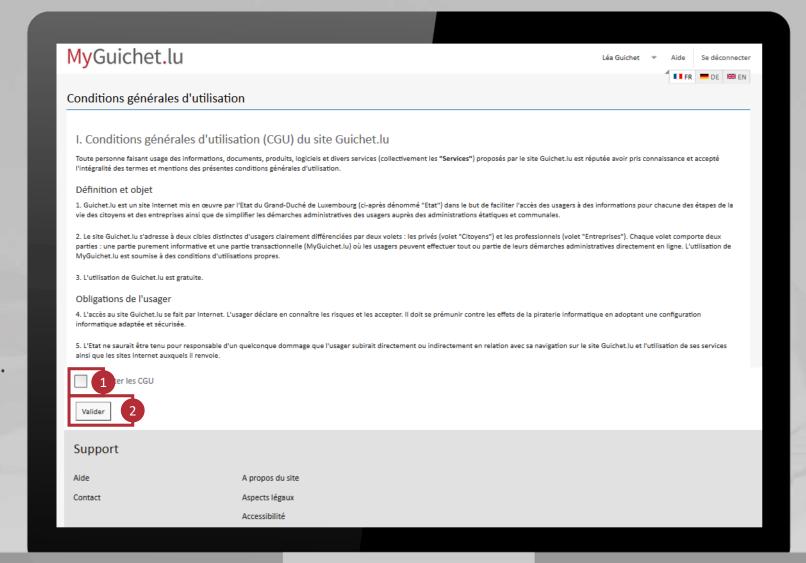

## Creation of a private eSpace

- Accept the terms of use of MyGuichet.lu by ticking the box provided.
- 2. Click on "*Valider*" ("Validate").

2

Click on "Create my private eSpace".

- 1. Fill in the mandatory fields.
- 2. Click on "Confirm".