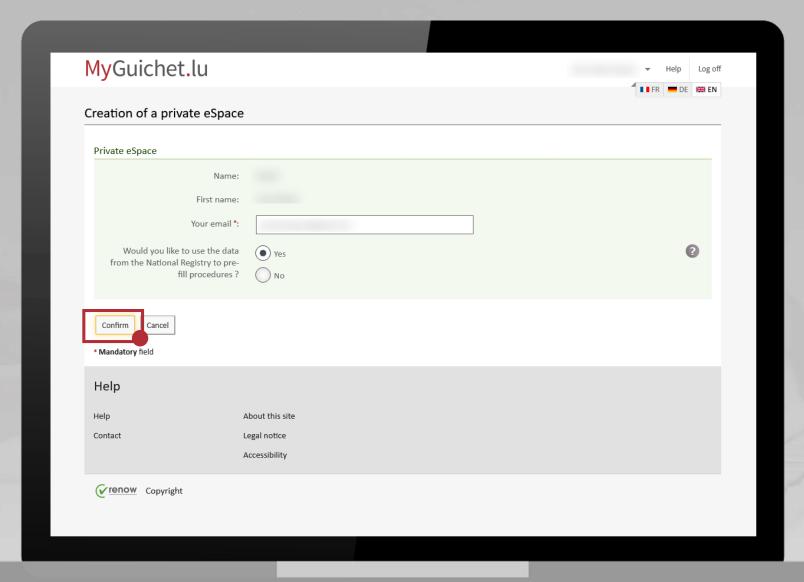

## Creation of a private eSpace

- Accept the terms of use of MyGuichet.lu by ticking the box provided.
- 2. Click on "*Valider*" ("Validate").

2

Click on "Create my private eSpace".

- 1. Fill in the mandatory fields.
- 2. Click on "Confirm".