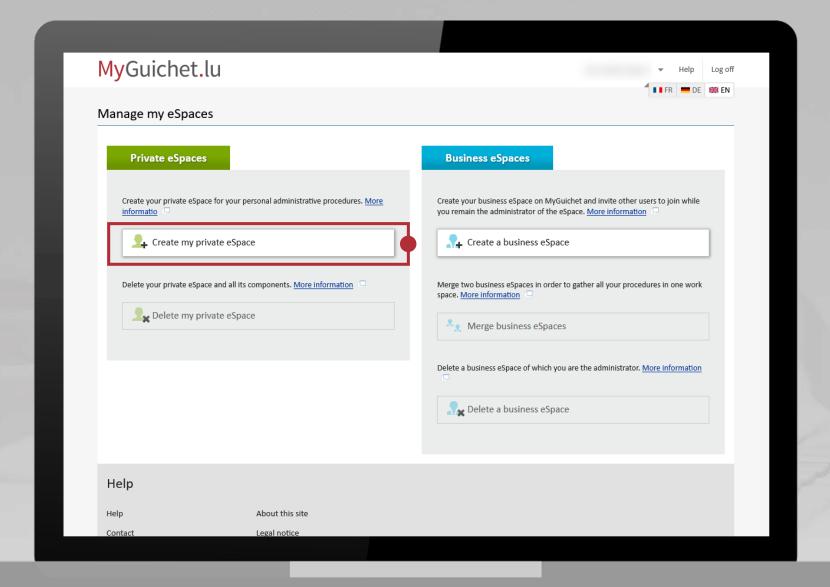

## Creation of a private eSpace

- Accept the terms of use of MyGuichet.lu by ticking the box provided.
- 2. Click on "*Valider*" ("Validate").

2

Click on "Create my private eSpace".

- 1. Fill in the mandatory fields.
- 2. Click on "Confirm".