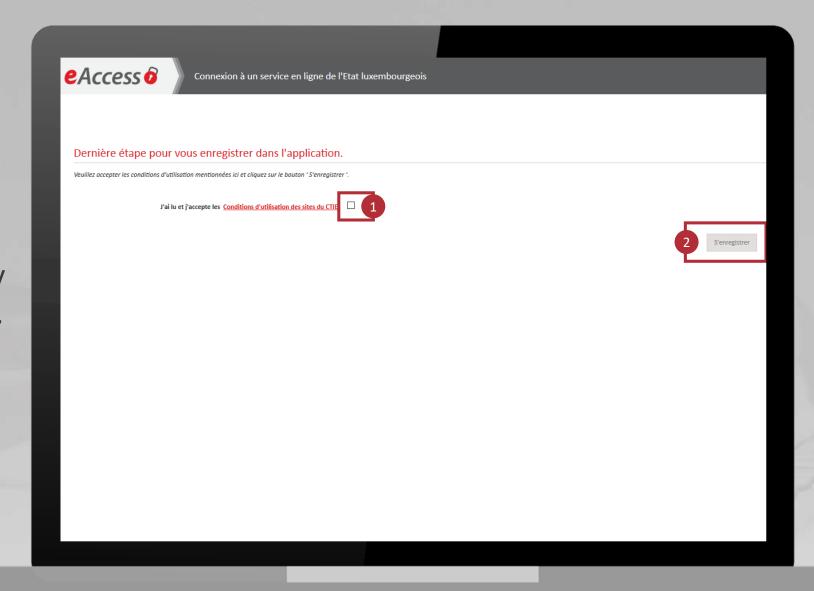

MyGuichet.lu Page 19 of 28

- Accept the terms of use
  of the Government IT
  Centre (CTIE) website by
  ticking the box provided.
- 2. Click on "*S'enregistrer*" ("Register").