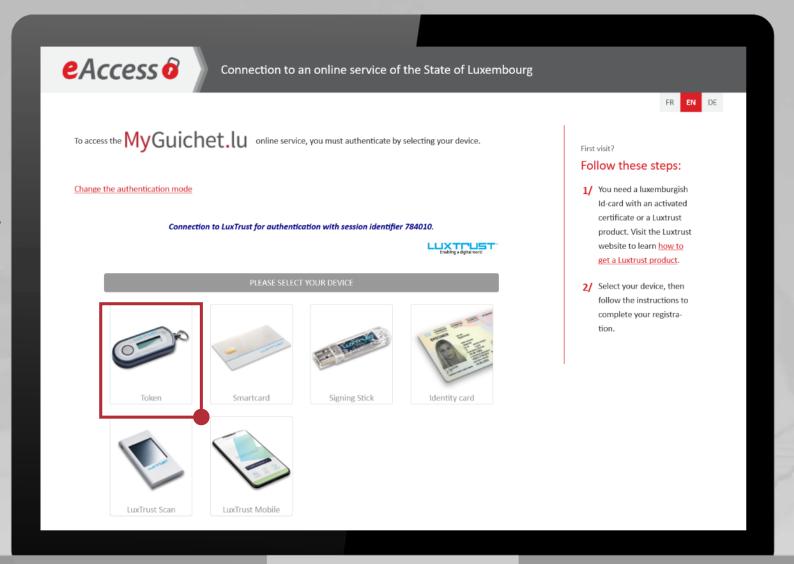

## Visit us at MyGuichet.lu

http://MyGuichet.lu/en

2

Click on "Log on to MyGuichet.lu".

MyGuichet.lu Page 5 of 28

Choose the device you want to use to log in.

Click on the image that corresponds to that device.

MyGuichet.lu Page 6 of 28

The LuxTrust Token that you use for your e-banking transactions also allows you to connect to MyGuichet.lu.

If you do not have an authentication device yet, you can order one from LuxTrust.