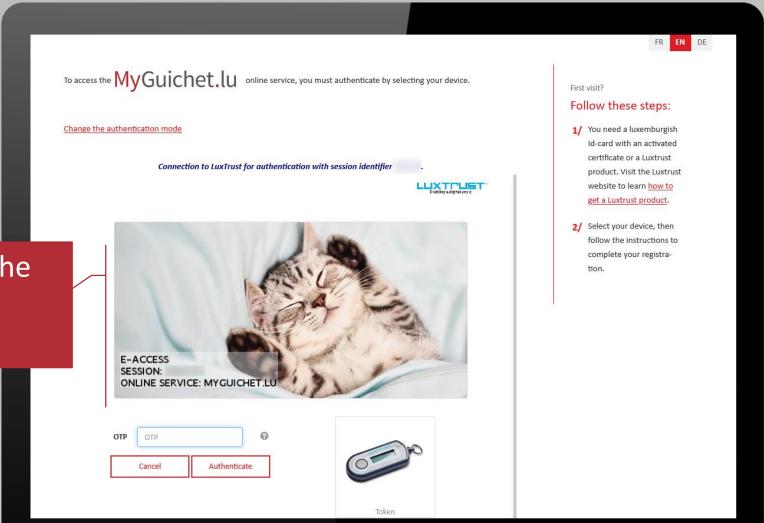

## Visit us at MyGuichet.lu

http://MyGuichet.lu/en

2

Click on "Log on to MyGuichet.lu".

MyGuichet.lu Page 5 of 28

Choose the device you want to use to log in.

Click on the image that corresponds to that device.

MyGuichet.lu Page 6 of 28

The LuxTrust Token that you use for your e-banking transactions also allows you to connect to MyGuichet.lu.

If you do not have an authentication device yet, you can order one from LuxTrust.

- 1. Enter your **User ID** and **Password**.
- 2. Click on "Next".

MyGuichet.lu Page 9 of 28

- 1. Press the button on your token.
- 2. Enter the **6-digit code** displayed on the token in the OTP field.
- 3. Click on "Authenticate".